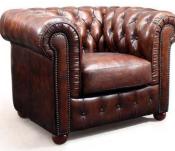

PTSF026 - POLTRONA HEIGHT: 76CM SEAT HEIGHT: 44CM LENGTH: 82CM WIDTH: 92CM

PTES001 - POLTRONA SEAT HEIGHT: 44CM 70X71X73CM

PTES002 - POLTRONA SEAT HEIGHT: 41CM 72X72X73CM

PTES004- POLTRONA SEAT HEIGHT: 41CM 72X83X76CM