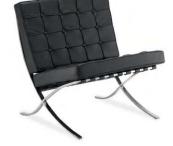

PTDE009 -REFER TO MEASUREMENTS AND DETAILS

PTDE007 -REFER TO MEASUREMENTS AND DETAILS

PTDE008 -REFER TO MEASUREMENTS AND DETAILS

PTDE010 -REFER TO MEASUREMENTS AND DETAILS

PTDE011 -HEIGHT: 70CM SEAT HEIGHT: 40CM LENGTH: 80CM WIDTH: 68CM