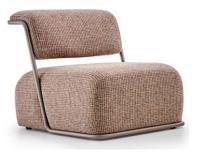

MENTS AND DETAILS



PTUT028 - POLTRONA REFER TO MEASUREMENTS AND DETAILS



PTUT029 - POLTRONA REFER TO MEASUREMENTS AND DETAILS



PTUT030 - POLTRONA REFER TO MEASUREMENTS AND DETAILS



PTUT031 -

BACK HEIGHT: 82CM SEAT HEIGHT: 41CM LENGTH: 92CM WIDTH: 82CM

HEIGHT: 36CM LENGTH: 45CM WIDTH: 73CM



PTUT034 -BACK HEIGHT: 102CM SEAT HEIGHT: 40,8CM LENGTH: 84CM WIDTH: 86CM



PTUT032 -BACK HEIGHT: 87CM SEAT HEIGHT: 44CM LENGTH: 84CM WIDTH: 82CM



PTUT035 -REFER TO MEASUREMENTS AND DETAILS PTUT033 -

BACK HEIGHT: 90CM SEAT HEIGHT: 49CM LENGTH: 83CM WIDTH: 80CM

HEIGHT: 46CM LENGTH: 51CM WIDTH: 67CM



SEAT HEIGHT: 46CM LENGTH: 51CM WIDTH: 107CM



PTUT036 -BACK HEIGHT: 80CM SEAT HEIGHT: 47CM LENGTH: 75CM WIDTH: 75CM



PTUT037 -BACK HEIGHT: 80CM SEAT HEIGHT: 45CM LENGTH: 86CM WIDTH: 90CM



PTUT038 -BACK HEIGHT: 74CM SEAT HEIGHT: 40CM LENGTH: 94CM WIDTH: 71CM



PTUT039 -BACK HEIGHT: 75CM SEAT HEIGHT: 45CM LENGTH: 87CM WIDTH: 81CM PTUT040 -

BACK HEIGHT: 71CM SEAT HEIGHT: 47CM LENGTH: 75CM WIDTH: 79CM





PTUT041 -

BACK HEIGHT: 84CM SEAT HEIGHT: 43CM LENGTH: 80CM WIDTH: 94CM BACK HEIGHT: 84CM SEAT HEIGHT: 43CM LENGTH: 80CM WIDTH: 166CM





PTSF001 -HEIGHT: 79CM SEAT HEIGHT: 43CM LENGTH: 70CM WIDTH: 54CM



PTSF002 -HEIGHT: 79CM SEAT HEIGHT: 43CM ARM HEIGHT: 59CM LENGTH: 76CM WIDTH: 63CM



PTSF003 -HEIGHT: 86CM SEAT HEIGHT: 46CM ARM HEIGHT: 65CM LENGTH: 57CM WIDTH: 54CM



PTSF004 -HEIGHT: 91CM SEAT HEIGHT: 47CM ARM HEIGHT: 62CM LENGTH: 59CM WIDTH: 55CM



PTSF005 -HEIGHT: 78CM SEAT HEIGHT: 42CM ARM HEIGHT: 60CM LENGTH: 66CM WIDTH: 77CM



PTSF009 -

HEIGHT: 70CM SEAT HE