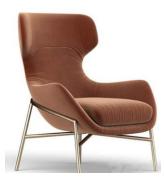

PTGL001 -

BACK HEIGHT: 79CM ARM HEIGHT: 45CM SEAT HEIGHT: 45CM LENGTH: 71CM WIDTH: 70CM

PTGL002 -BACK HEIGHT: 72CM ARM HEIGHT: 68CM SEAT HEIGHT: 42CM LENGTH: 63CM WIDTH: 70CM

PTGL003 -

BACK HEIGHT: 74CM ARM HEIGHT: 56CM SEAT HEIGHT: 56M LENGTH: 80CM WIDTH: 83CM