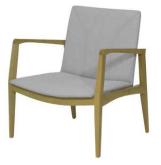

## FFE BRAZIL

ARMCHAIR CATALOG

PTMO002 -HEIGHT: 77CM LENGTH: 75CM WIDTH: 60CM

PTMO003 -HEIGHT: 81CM LENGTH: 73CM WIDTH: 84CM

PTMO004 -HEIGHT: 74CM LENGTH: 69CM WIDTH: 62CM

PTDE001 -HEIGHT: 79CM SEAT HEIGHT: 43CM LENGTH: 70CM WIDTH: 54CM