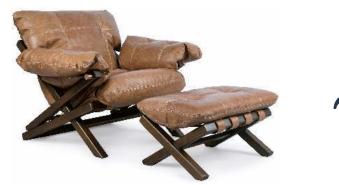

## FFE BRAZIL

ARMCHAIR CATALOG

PTMO002 -HEIGHT: 77CM LENGTH: 75CM WIDTH: 60CM

PTMO003 -HEIGHT: 81CM LENGTH: 73CM WIDTH: 84CM

PTMO004 -HEIGHT: 74CM LENGTH: 69CM WIDTH: 62CM

PTDE001 -HEIGHT: 79CM SEAT HEIGHT: 43CM LENGTH: 70CM WIDTH: 54CM