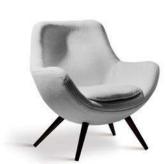

## FFE BRAZIL

ARMCHAIR CATALOG

PTMO002 -HEIGHT: 77CM LENGTH: 75CM WIDTH: 60CM

PTMO003 -HEIGHT: 81CM LENGTH: 73CM WIDTH: 84CM

PTMO004 -HEIGHT: 74CM LENGTH: 69CM WIDTH: 62CM

PTDE001 -HEIGHT: 79CM SEAT HEIGHT: 43CM LENGTH: 70CM WIDTH: 54CM