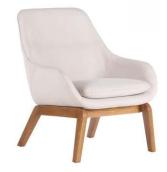

## FFE BRAZIL

ARMCHAIR CATALOG

PTMO002 -HEIGHT: 77CM LENGTH: 75CM WIDTH: 60CM

PTMO003 -HEIGHT: 81CM LENGTH: 73CM WIDTH: 84CM

PTMO004 -HEIGHT: 74CM LENGTH: 69CM WIDTH: 62CM

PTDE001 -HEIGHT: 79CM SEAT HEIGHT: 43CM LENGTH: 70CM WIDTH: 54CM