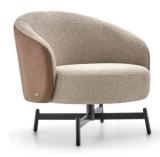

## FFE BRAZIL

ARMCHAIR CATALOG

PTMO002 -HEIGHT: 77CM LENGTH: 75CM WIDTH: 60CM

PTMO003 -HEIGHT: 81CM LENGTH: 73CM WIDTH: 84CM

PTMO004 -HEIGHT: 74CM LENGTH: 69CM WIDTH: 62CM

PTDE001 -HEIGHT: 79CM SEAT HEIGHT: 43CM LENGTH: 70CM WIDTH: 54CM