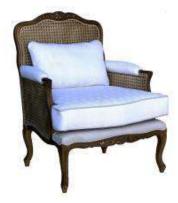

## FFE BRAZIL

ARMCHAIR CATALOG

PTMO002 -HEIGHT: 77CM LENGTH: 75CM WIDTH: 60CM

PTMO003 -HEIGHT: 81CM LENGTH: 73CM WIDTH: 84CM

PTMO004 -HEIGHT: 74CM LENGTH: 69CM WIDTH: 62CM

PTDE001 -HEIGHT: 79CM SEAT HEIGHT: 43CM LENGTH: 70CM WIDTH: 54CM