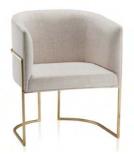

PTDE009 -REFER TO MEASUREMENTS AND DETAILS

PTDE007 -REFER TO MEASUREMENTS AND DETAILS

PTDE008 -REFER TO MEASUREMENTS AND DETAILS

PTDE010 -REFER TO MEASUREMENTS AND DETAILS

PTDE011 -HEIGHT: 70CM SEAT HEIGHT: 40CM LENGTH: 80CM WIDTH: 68CM