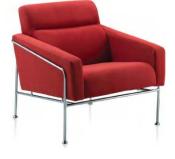

PTGL001 -

BACK HEIGHT: 79CM ARM HEIGHT: 45CM SEAT HEIGHT: 45CM LENGTH: 71CM WIDTH: 70CM

PTGL002 -BACK HEIGHT: 72CM ARM HEIGHT: 68CM SEAT HEIGHT: 42CM LENGTH: 63CM WIDTH: 70CM

PTGL003 -

BACK HEIGHT: 74CM ARM HEIGHT: 56CM SEAT HEIGHT: 56M LENGTH: 80CM WIDTH: 83CM