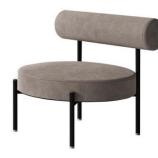

PTDE009 -REFER TO MEASUREMENTS AND DETAILS

PTDE007 -REFER TO MEASUREMENTS AND DETAILS

PTDE008 -REFER TO MEASUREMENTS AND DETAILS

PTDE010 -REFER TO MEASUREMENTS AND DETAILS

PTDE011 -HEIGHT: 70CM SEAT HEIGHT: 40CM LENGTH: 80CM WIDTH: 68CM