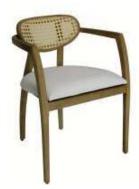

## FFE BRAZIL

ARMCHAIR CATALOG

PTMO002 -HEIGHT: 77CM LENGTH: 75CM WIDTH: 60CM

PTMO003 -HEIGHT: 81CM LENGTH: 73CM WIDTH: 84CM

PTMO004 -HEIGHT: 74CM LENGTH: 69CM WIDTH: 62CM

PTDE001 -HEIGHT: 79CM SEAT HEIGHT: 43CM LENGTH: 70CM WIDTH: 54CM