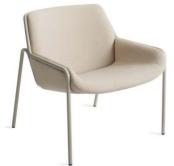

## FFE BRAZIL

ARMCHAIR CATALOG

PTMO002 -HEIGHT: 77CM LENGTH: 75CM WIDTH: 60CM

PTMO003 -HEIGHT: 81CM LENGTH: 73CM WIDTH: 84CM

PTMO004 -HEIGHT: 74CM LENGTH: 69CM WIDTH: 62CM

PTDE001 -HEIGHT: 79CM SEAT HEIGHT: 43CM LENGTH: 70CM WIDTH: 54CM