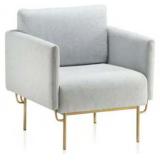

PTDE009 -REFER TO MEASUREMENTS AND DETAILS

PTDE007 -REFER TO MEASUREMENTS AND DETAILS

PTDE008 -REFER TO MEASUREMENTS AND DETAILS

PTDE010 -REFER TO MEASUREMENTS AND DETAILS

PTDE011 -HEIGHT: 70CM SEAT HEIGHT: 40CM LENGTH: 80CM WIDTH: 68CM