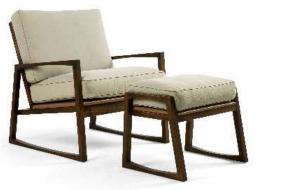

## FFE BRAZIL

ARMCHAIR CATALOG

PTMO002 -HEIGHT: 77CM LENGTH: 75CM WIDTH: 60CM

PTMO003 -HEIGHT: 81CM LENGTH: 73CM WIDTH: 84CM

PTMO004 -HEIGHT: 74CM LENGTH: 69CM WIDTH: 62CM

PTDE001 -HEIGHT: 79CM SEAT HEIGHT: 43CM LENGTH: 70CM WIDTH: 54CM