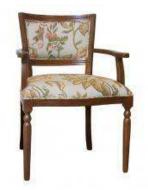

## FFE BRAZIL

ARMCHAIR CATALOG

PTMO002 -HEIGHT: 77CM LENGTH: 75CM WIDTH: 60CM

PTMO003 -HEIGHT: 81CM LENGTH: 73CM WIDTH: 84CM

PTMO004 -HEIGHT: 74CM LENGTH: 69CM WIDTH: 62CM

PTDE001 -HEIGHT: 79CM SEAT HEIGHT: 43CM LENGTH: 70CM WIDTH: 54CM