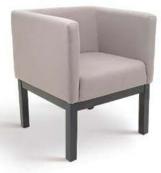

PTGL001 -

BACK HEIGHT: 79CM ARM HEIGHT: 45CM SEAT HEIGHT: 45CM LENGTH: 71CM WIDTH: 70CM

PTGL002 -BACK HEIGHT: 72CM ARM HEIGHT: 68CM SEAT HEIGHT: 42CM LENGTH: 63CM WIDTH: 70CM

PTGL003 -

BACK HEIGHT: 74CM ARM HEIGHT: 56CM SEAT HEIGHT: 56M LENGTH: 80CM WIDTH: 83CM