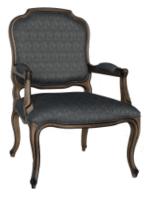

## FFE BRAZIL

ARMCHAIR CATALOG

PTMO002 -HEIGHT: 77CM LENGTH: 75CM WIDTH: 60CM

PTMO003 -HEIGHT: 81CM LENGTH: 73CM WIDTH: 84CM

PTMO004 -HEIGHT: 74CM LENGTH: 69CM WIDTH: 62CM

PTDE001 -HEIGHT: 79CM SEAT HEIGHT: 43CM LENGTH: 70CM WIDTH: 54CM