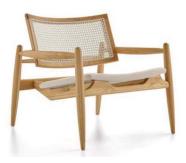

## FFE BRAZIL

ARMCHAIR CATALOG

PTMO002 -HEIGHT: 77CM LENGTH: 75CM WIDTH: 60CM

PTMO003 -HEIGHT: 81CM LENGTH: 73CM WIDTH: 84CM

PTMO004 -HEIGHT: 74CM LENGTH: 69CM WIDTH: 62CM

PTDE001 -HEIGHT: 79CM SEAT HEIGHT: 43CM LENGTH: 70CM WIDTH: 54CM