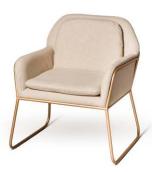

AND DETAILS



PTDE009 -REFER TO MEASUREMENTS AND DETAILS



PTDE007 -REFER TO MEASUREMENTS AND DETAILS



PTDE008 -REFER TO MEASUREMENTS AND DETAILS



PTDE010 -REFER TO MEASUREMENTS AND DETAILS



PTDE011 -HEIGHT: 70CM SEAT HEIGHT: 40CM LENGTH: 80CM WIDTH: 68CM





PTDE012 -REFER TO MEASUREMENTS AND DETAILS



PTDE013 -REFER TO MEASUREMENTS AND DETAILS



PTDE014 -REFER TO MEASUREMENTS AND DETAILS



PTDE015 -REFER TO MEASUREMENTS AND DETAILS



REFER TO MEASUREMENTS AND DETAILS





PTDE018 -REFER TO MEASUREMENTS AND DETAILS



PTDE019 -REFER TO MEASUREMENTS AND DETAILS



PTDE020 -HEIGHT: 70CM SEAT HEIGHT: 40CM LENGTH: 80CM WIDTH: 68CM

PTDE024 -

REFER TO MEASUREMENTS AND DETAILS

PTDE016 -



PTDE021 -REFER TO MEASUREMENTS AND DETAILS



PTDE025 -REFER TO MEASUREMENTS AND DETAILS



PTDE022 -REFER TO MEASUREMENTS AND DETAILS



PTDE026 - POLTRONA REFER TO MEASUREMENTS AND DETAILS



PTDE023 -REFER TO MEASUREMENTS AND DETAILS



PTDE027 -REFER TO MEASUREMENTS AND DETAILS





PTGL001 -

BACK HEIGHT: 79CM ARM HEIGHT: 45CM SEAT HEIGHT: 45CM LENGTH: 71CM WIDTH: 70CM



PTGL002 -BACK HEIGHT: 72CM ARM HEIGHT: 68CM SEAT HEIGHT: 42CM LENGTH: 63CM WIDTH: 70CM



PTGL003 -

BACK HEIGHT: 74CM ARM HEIGHT: 56CM SEAT HEIGHT: 56M LENGTH: 80CM WIDTH: 83CM



PTGL004 -BACK HEIGHT: 80CM SEAT HEIGHT: 45M LENGTH: 80CM WIDTH: 85CM



PTGL008 BACK HEIGHT: 81CM ARM HEIGHT: 62CM SEAT HEIGHT: 42CM LENGTH: 80CM WIDTH: 75CM



PTGL012 -

BACK HEIGHT: 76CM ARM HEIGHT (BACK): 56CM ARM HEIGHT (FRONT): 61CM SEAT HEIGHT: 44CM LENGTH: 76CM WIDTH: 75CM



PTGL016 -

BACK HEIGHT: 86CM ARM HEIGHT: 53C