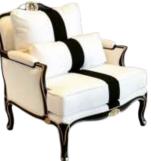

## FFE BRAZIL

ARMCHAIR CATALOG

PTMO002 -HEIGHT: 77CM LENGTH: 75CM WIDTH: 60CM

PTMO003 -HEIGHT: 81CM LENGTH: 73CM WIDTH: 84CM

PTMO004 -HEIGHT: 74CM LENGTH: 69CM WIDTH: 62CM

PTDE001 -HEIGHT: 79CM SEAT HEIGHT: 43CM LENGTH: 70CM WIDTH: 54CM