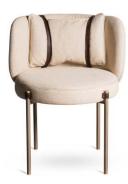

PTMO002 -HEIGHT: 77CM LENGTH: 75CM WIDTH: 60CM



PTMO003 -HEIGHT: 81CM LENGTH: 73CM WIDTH: 84CM



PTMO004 -HEIGHT: 74CM LENGTH: 69CM WIDTH: 62CM



PTDE001 -HEIGHT: 79CM SEAT HEIGHT: 43CM LENGTH: 70CM WIDTH: 54CM



PTDE002 - REFER TO MEASUREMENTS AND DETAILS



PTDE003 -REFER TO MEASUREMENTS AND DETAILS



PTDE004 -REFER TO MEASUREMENTS AND DETAILS



PTDE005 -REFER TO MEASUREMENTS AND DETAILS



PTDE006 -REFER TO MEASUREMENTS AND DETAILS



PTDE009 -REFER TO MEASUREMENTS AND DETAILS



PTDE007 -REFER TO MEASUREMENTS AND DETAILS



PTDE008 -REFER TO MEASUREMENTS AND DETAILS



PTDE010 -REFER TO MEASUREMENTS AND DETAILS



PTDE011 -HEIGHT: 70CM SEAT HEIGHT: 40CM LENGTH: 80CM WIDTH: 68CM





PTDE012 -REFER TO MEASUREMENTS AND DETAILS



PTDE013 -REFER TO MEASUREMENTS AND DETAILS



PTDE014 -REFER TO MEASUREMENTS AND DETAILS



PTDE015 -REFER TO MEASUREMENTS AND DETAILS



REFER TO MEASUREMENTS AND DETAILS





PTDE018 -REFER TO MEASUREMENTS AND DETAILS



PTDE019 -REFER TO MEASUREMENTS AND DETAILS



PTDE020 -HEIGHT: 70CM SEAT HEIGHT: 40CM LENGTH: 80CM WIDTH: 68CM

PTDE024 -

REFER TO MEASUREMENTS AND DETAILS

PTDE016 -



PTDE021 -REFER TO MEASUREMENTS AND DETAILS



PTDE025 -REFER TO MEASUREMENTS AND DETAILS



PTDE022 -REFER TO MEASUREMENTS AND DETAILS



PTDE026 - POLTRONA REFER TO MEASUREMENTS AND DETAILS



PTDE023 -REFER TO MEASUREMENTS AND DETAILS



PTDE027 -REFER TO MEASUREMENTS AND DETAILS





PTGL001 -

BACK HEIGHT: 79CM ARM HEIGHT: 45CM SEAT HEIGHT: 45CM LENGTH: 71CM WIDTH: 70CM



PTGL002 -BACK HEIGHT: 72CM ARM HEIGHT: 68CM SEAT HEIGHT: 42CM LENGTH: