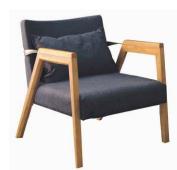

## FFE BRAZIL

ARMCHAIR CATALOG

PTMO002 -HEIGHT: 77CM LENGTH: 75CM WIDTH: 60CM

PTMO003 -HEIGHT: 81CM LENGTH: 73CM WIDTH: 84CM

PTMO004 -HEIGHT: 74CM LENGTH: 69CM WIDTH: 62CM

PTDE001 -HEIGHT: 79CM SEAT HEIGHT: 43CM LENGTH: 70CM WIDTH: 54CM