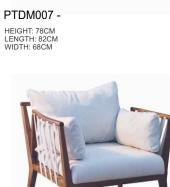

PTDE009 -REFER TO MEASUREMENTS AND DETAILS

PTDE007 -REFER TO MEASUREMENTS AND DETAILS

PTDE008 -REFER TO MEASUREMENTS AND DETAILS

PTDE010 -REFER TO MEASUREMENTS AND DETAILS

PTDE011 -HEIGHT: 70CM SEAT HEIGHT: 40CM LENGTH: 80CM WIDTH: 68CM