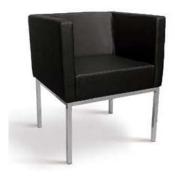

PTGL001 -

BACK HEIGHT: 79CM ARM HEIGHT: 45CM SEAT HEIGHT: 45CM LENGTH: 71CM WIDTH: 70CM

PTGL002 -BACK HEIGHT: 72CM ARM HEIGHT: 68CM SEAT HEIGHT: 42CM LENGTH: 63CM WIDTH: 70CM

PTGL003 -

BACK HEIGHT: 74CM ARM HEIGHT: 56CM SEAT HEIGHT: 56M LENGTH: 80CM WIDTH: 83CM