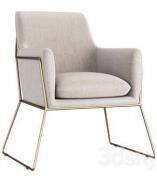

## FFE BRAZIL

ARMCHAIR CATALOG

PTMO002 -HEIGHT: 77CM LENGTH: 75CM WIDTH: 60CM

PTMO003 -HEIGHT: 81CM LENGTH: 73CM WIDTH: 84CM

PTMO004 -HEIGHT: 74CM LENGTH: 69CM WIDTH: 62CM

PTDE001 -HEIGHT: 79CM SEAT HEIGHT: 43CM LENGTH: 70CM WIDTH: 54CM