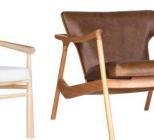

## FFE BRAZIL

ARMCHAIR CATALOG

PTMO002 -HEIGHT: 77CM LENGTH: 75CM WIDTH: 60CM

PTMO003 -HEIGHT: 81CM LENGTH: 73CM WIDTH: 84CM

PTMO004 -HEIGHT: 74CM LENGTH: 69CM WIDTH: 62CM

PTDE001 -HEIGHT: 79CM SEAT HEIGHT: 43CM LENGTH: 70CM WIDTH: 54CM