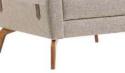

## FFE BRAZIL

ARMCHAIR CATALOG

PTMO002 -HEIGHT: 77CM LENGTH: 75CM WIDTH: 60CM

PTMO003 -HEIGHT: 81CM LENGTH: 73CM WIDTH: 84CM

PTMO004 -HEIGHT: 74CM LENGTH: 69CM WIDTH: 62CM

PTDE001 -HEIGHT: 79CM SEAT HEIGHT: 43CM LENGTH: 70CM WIDTH: 54CM