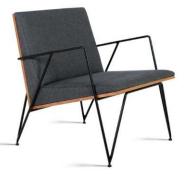

## FFE BRAZIL

ARMCHAIR CATALOG

PTMO002 -HEIGHT: 77CM LENGTH: 75CM WIDTH: 60CM

PTMO003 -HEIGHT: 81CM LENGTH: 73CM WIDTH: 84CM

PTMO004 -HEIGHT: 74CM LENGTH: 69CM WIDTH: 62CM

PTDE001 -HEIGHT: 79CM SEAT HEIGHT: 43CM LENGTH: 70CM WIDTH: 54CM