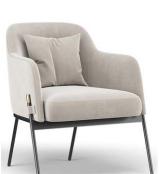

AND DETAILS



PTDE006 -REFER TO MEASUREMENTS AND DETAILS



PTDE009 -REFER TO MEASUREMENTS AND DETAILS



PTDE007 -REFER TO MEASUREMENTS AND DETAILS



PTDE008 -REFER TO MEASUREMENTS AND DETAILS



PTDE010 -REFER TO MEASUREMENTS AND DETAILS



PTDE011 -HEIGHT: 70CM SEAT HEIGHT: 40CM LENGTH: 80CM WIDTH: 68CM





PTDE012 -REFER TO MEASUREMENTS AND DETAILS



PTDE013 -REFER TO MEASUREMENTS AND DETAILS



PTDE014 -REFER TO MEASUREMENTS AND DETAILS



PTDE015 -REFER TO MEASUREMENTS AND DETAILS



REFER TO MEASUREMENTS AND DETAILS





PTDE018 -REFER TO MEASUREMENTS AND DETAILS



PTDE019 -REFER TO MEASUREMENTS AND DETAILS



PTDE020 -HEIGHT: 70CM SEAT HEIGHT: 40CM LENGTH: 80CM WIDTH: 68CM

PTDE024 -

REFER TO MEASUREMENTS AND DETAILS

PTDE016 -



PTDE021 -REFER TO MEASUREMENTS AND DETAILS



PTDE025 -REFER TO MEASUREMENTS AND DETAILS



PTDE022 -REFER TO MEASUREMENTS AND DETAILS



PTDE026 - POLTRONA REFER TO MEASUREMENTS AND DETAILS



PTDE023 -REFER TO MEASUREMENTS AND DETAILS



PTDE027 -REFER TO MEASUREMENTS AND DETAILS





PTGL001 -

BACK HEIGHT: 79CM ARM HEIGHT: 45CM SEAT HEIGHT: 45CM LENGTH: 71CM WIDTH: 70CM



PTGL002 -BACK HEIGHT: 72CM ARM HEIGHT: 68CM SEAT HEIGHT: 42CM LENGTH: 63CM WIDTH: 70CM



PTGL003 -

BACK HEIGHT: 74CM ARM HEIGHT: 56CM SEAT HEIGHT: 56M LENGTH: 80CM WIDTH: 83CM



PTGL004 -BACK HEIGHT: 80CM SEAT HEIGHT: 45M LENGTH: 80CM WIDTH: 85CM



PTGL008 BACK HEIGHT: 81CM ARM HEIGHT: 62CM SEAT HEIGHT: 42CM LENGTH: 80CM WIDTH: 75CM



PTGL012 -

BACK HEIGHT: 76CM ARM HEIGHT (BACK): 56CM ARM HEIGHT (FRONT): 61CM SEAT HEIGHT: 44CM LENGTH: 76CM WIDTH: 75CM