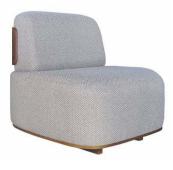

## FFE BRAZIL

ARMCHAIR CATALOG

PTMO002 -HEIGHT: 77CM LENGTH: 75CM WIDTH: 60CM

PTMO003 -HEIGHT: 81CM LENGTH: 73CM WIDTH: 84CM

PTMO004 -HEIGHT: 74CM LENGTH: 69CM WIDTH: 62CM

PTDE001 -HEIGHT: 79CM SEAT HEIGHT: 43CM LENGTH: 70CM WIDTH: 54CM