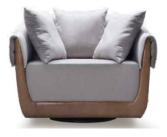

## FFE BRAZIL

ARMCHAIR CATALOG

PTMO002 -HEIGHT: 77CM LENGTH: 75CM WIDTH: 60CM

PTMO003 -HEIGHT: 81CM LENGTH: 73CM WIDTH: 84CM

PTMO004 -HEIGHT: 74CM LENGTH: 69CM WIDTH: 62CM

PTDE001 -HEIGHT: 79CM SEAT HEIGHT: 43CM LENGTH: 70CM WIDTH: 54CM