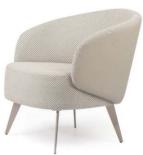

## FFE BRAZIL

ARMCHAIR CATALOG

PTMO002 -HEIGHT: 77CM LENGTH: 75CM WIDTH: 60CM

PTMO003 -HEIGHT: 81CM LENGTH: 73CM WIDTH: 84CM

PTMO004 -HEIGHT: 74CM LENGTH: 69CM WIDTH: 62CM

PTDE001 -HEIGHT: 79CM SEAT HEIGHT: 43CM LENGTH: 70CM WIDTH: 54CM