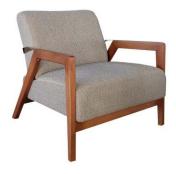

## FFE BRAZIL

ARMCHAIR CATALOG

PTMO002 -HEIGHT: 77CM LENGTH: 75CM WIDTH: 60CM

PTMO003 -HEIGHT: 81CM LENGTH: 73CM WIDTH: 84CM

PTMO004 -HEIGHT: 74CM LENGTH: 69CM WIDTH: 62CM

PTDE001 -HEIGHT: 79CM SEAT HEIGHT: 43CM LENGTH: 70CM WIDTH: 54CM