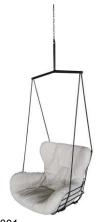

## 

HANGING ARMCHAIRS

PTSUT001 -BACK HEIGHT: 220CM SEAT HEIGHT: 51CM LENGTH: 89CM WIDTH: 83CM

PTSNL001 -REFER TO MEASUREMENTS AND DETAILS

- - - -

PTSNL002 - REFER TO MEASUREMENTS AND DETAILS

PTSNC001 -REFER TO MEASUREMENTS AND DETAILS