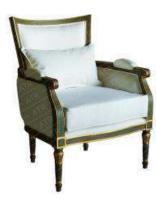

PTDE009 -REFER TO MEASUREMENTS AND DETAILS

PTDE007 -REFER TO MEASUREMENTS AND DETAILS

PTDE008 -REFER TO MEASUREMENTS AND DETAILS

PTDE010 -REFER TO MEASUREMENTS AND DETAILS

PTDE011 -HEIGHT: 70CM SEAT HEIGHT: 40CM LENGTH: 80CM WIDTH: 68CM