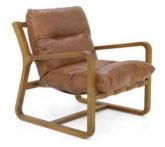

## FFE BRAZIL

ARMCHAIR CATALOG

PTMO002 -HEIGHT: 77CM LENGTH: 75CM WIDTH: 60CM

PTMO003 -HEIGHT: 81CM LENGTH: 73CM WIDTH: 84CM

PTMO004 -HEIGHT: 74CM LENGTH: 69CM WIDTH: 62CM

PTDE001 -HEIGHT: 79CM SEAT HEIGHT: 43CM LENGTH: 70CM WIDTH: 54CM