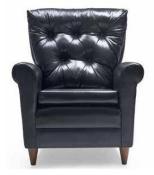

## FFE BRAZIL

ARMCHAIR CATALOG

PTMO002 -HEIGHT: 77CM LENGTH: 75CM WIDTH: 60CM

PTMO003 -HEIGHT: 81CM LENGTH: 73CM WIDTH: 84CM

PTMO004 -HEIGHT: 74CM LENGTH: 69CM WIDTH: 62CM

PTDE001 -HEIGHT: 79CM SEAT HEIGHT: 43CM LENGTH: 70CM WIDTH: 54CM