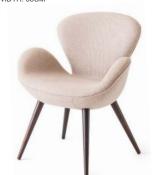

## FFE BRAZIL

ARMCHAIR CATALOG

PTMO002 -HEIGHT: 77CM LENGTH: 75CM WIDTH: 60CM

PTMO003 -HEIGHT: 81CM LENGTH: 73CM WIDTH: 84CM

PTMO004 -HEIGHT: 74CM LENGTH: 69CM WIDTH: 62CM

PTDE001 -HEIGHT: 79CM SEAT HEIGHT: 43CM LENGTH: 70CM WIDTH: 54CM