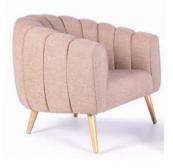

## FFE BRAZIL

ARMCHAIR CATALOG

PTMO002 -HEIGHT: 77CM LENGTH: 75CM WIDTH: 60CM

PTMO003 -HEIGHT: 81CM LENGTH: 73CM WIDTH: 84CM

PTMO004 -HEIGHT: 74CM LENGTH: 69CM WIDTH: 62CM

PTDE001 -HEIGHT: 79CM SEAT HEIGHT: 43CM LENGTH: 70CM WIDTH: 54CM