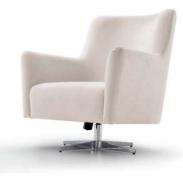

## FFE BRAZIL

ARMCHAIR CATALOG

PTMO002 -HEIGHT: 77CM LENGTH: 75CM WIDTH: 60CM

PTMO003 -HEIGHT: 81CM LENGTH: 73CM WIDTH: 84CM

PTMO004 -HEIGHT: 74CM LENGTH: 69CM WIDTH: 62CM

PTDE001 -HEIGHT: 79CM SEAT HEIGHT: 43CM LENGTH: 70CM WIDTH: 54CM