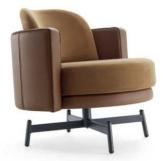

## PTBNC001 -

Colors: Black – White Seat made of laminated structure with injected foam, upholstered in PU, and aluminum base.Swivel armchair.