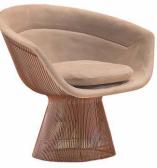

## FFE BRAZIL

ARMCHAIR CATALOG

PTMO002 -HEIGHT: 77CM LENGTH: 75CM WIDTH: 60CM

PTMO003 -HEIGHT: 81CM LENGTH: 73CM WIDTH: 84CM

PTMO004 -HEIGHT: 74CM LENGTH: 69CM WIDTH: 62CM

PTDE001 -HEIGHT: 79CM SEAT HEIGHT: 43CM LENGTH: 70CM WIDTH: 54CM