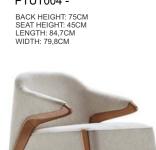

PTUT004 -

PTUT005 -BACK HEIGHT: 80CM SEAT HEIGHT: 45CM LENGTH: 86CM WIDTH: 90CM

PTUT009 -BACK HEIGHT: 82CM SEAT HEIGHT: 48CM LENGTH: 65,3CM WIDTH: 62,7CM

PTUT013 -BACK HEIGHT: 82,5CM SEAT HEIGHT: 42CM LENGTH: 80CM WIDTH: 77,5CM