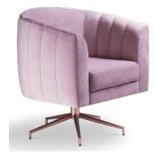

## FFE BRAZIL

ARMCHAIR CATALOG

PTMO002 -HEIGHT: 77CM LENGTH: 75CM WIDTH: 60CM

PTMO003 -HEIGHT: 81CM LENGTH: 73CM WIDTH: 84CM

PTMO004 -HEIGHT: 74CM LENGTH: 69CM WIDTH: 62CM

PTDE001 -HEIGHT: 79CM SEAT HEIGHT: 43CM LENGTH: 70CM WIDTH: 54CM