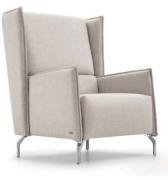

## FFE BRAZIL

ARMCHAIR CATALOG

PTMO002 -HEIGHT: 77CM LENGTH: 75CM WIDTH: 60CM

PTMO003 -HEIGHT: 81CM LENGTH: 73CM WIDTH: 84CM

PTMO004 -HEIGHT: 74CM LENGTH: 69CM WIDTH: 62CM

PTDE001 -HEIGHT: 79CM SEAT HEIGHT: 43CM LENGTH: 70CM WIDTH: 54CM