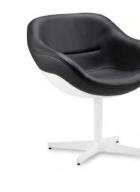

## PTBNC001 -

Colors: Black – White Seat made of laminated structure with injected foam, upholstered in PU, and aluminum base.Swivel armchair.