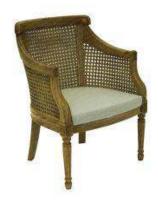

## FFE BRAZIL

ARMCHAIR CATALOG

PTMO002 -HEIGHT: 77CM LENGTH: 75CM WIDTH: 60CM

PTMO003 -HEIGHT: 81CM LENGTH: 73CM WIDTH: 84CM

PTMO004 -HEIGHT: 74CM LENGTH: 69CM WIDTH: 62CM

PTDE001 -HEIGHT: 79CM SEAT HEIGHT: 43CM LENGTH: 70CM WIDTH: 54CM