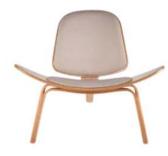

## FFE BRAZIL

ARMCHAIR CATALOG

PTMO002 -HEIGHT: 77CM LENGTH: 75CM WIDTH: 60CM

PTMO003 -HEIGHT: 81CM LENGTH: 73CM WIDTH: 84CM

PTMO004 -HEIGHT: 74CM LENGTH: 69CM WIDTH: 62CM

PTDE001 -HEIGHT: 79CM SEAT HEIGHT: 43CM LENGTH: 70CM WIDTH: 54CM