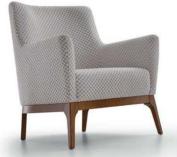

## FFE BRAZIL

ARMCHAIR CATALOG

PTMO002 -HEIGHT: 77CM LENGTH: 75CM WIDTH: 60CM

PTMO003 -HEIGHT: 81CM LENGTH: 73CM WIDTH: 84CM

PTMO004 -HEIGHT: 74CM LENGTH: 69CM WIDTH: 62CM

PTDE001 -HEIGHT: 79CM SEAT HEIGHT: 43CM LENGTH: 70CM WIDTH: 54CM