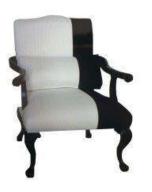

PTDE009 -REFER TO MEASUREMENTS AND DETAILS

PTDE007 -REFER TO MEASUREMENTS AND DETAILS

PTDE008 -REFER TO MEASUREMENTS AND DETAILS

PTDE010 -REFER TO MEASUREMENTS AND DETAILS

PTDE011 -HEIGHT: 70CM SEAT HEIGHT: 40CM LENGTH: 80CM WIDTH: 68CM