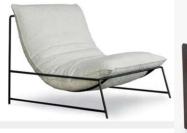

PTDE009 -REFER TO MEASUREMENTS AND DETAILS

PTDE007 -REFER TO MEASUREMENTS AND DETAILS

PTDE008 -REFER TO MEASUREMENTS AND DETAILS

PTDE010 -REFER TO MEASUREMENTS AND DETAILS

PTDE011 -HEIGHT: 70CM SEAT HEIGHT: 40CM LENGTH: 80CM WIDTH: 68CM