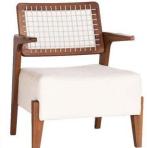

PTDE009 -REFER TO MEASUREMENTS AND DETAILS

PTDE007 -REFER TO MEASUREMENTS AND DETAILS

PTDE008 -REFER TO MEASUREMENTS AND DETAILS

PTDE010 -REFER TO MEASUREMENTS AND DETAILS

PTDE011 -HEIGHT: 70CM SEAT HEIGHT: 40CM LENGTH: 80CM WIDTH: 68CM