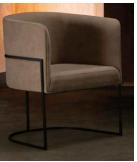

## FFE BRAZIL

ARMCHAIR CATALOG

PTMO002 -HEIGHT: 77CM LENGTH: 75CM WIDTH: 60CM

PTMO003 -HEIGHT: 81CM LENGTH: 73CM WIDTH: 84CM

PTMO004 -HEIGHT: 74CM LENGTH: 69CM WIDTH: 62CM

PTDE001 -HEIGHT: 79CM SEAT HEIGHT: 43CM LENGTH: 70CM WIDTH: 54CM