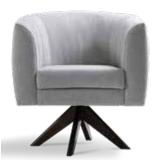

## FFE BRAZIL

ARMCHAIR CATALOG

PTMO002 -HEIGHT: 77CM LENGTH: 75CM WIDTH: 60CM

PTMO003 -HEIGHT: 81CM LENGTH: 73CM WIDTH: 84CM

PTMO004 -HEIGHT: 74CM LENGTH: 69CM WIDTH: 62CM

PTDE001 -HEIGHT: 79CM SEAT HEIGHT: 43CM LENGTH: 70CM WIDTH: 54CM