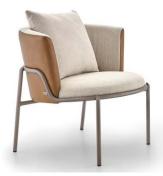

## FFE BRAZIL

ARMCHAIR CATALOG

PTMO002 -HEIGHT: 77CM LENGTH: 75CM WIDTH: 60CM

PTMO003 -HEIGHT: 81CM LENGTH: 73CM WIDTH: 84CM

PTMO004 -HEIGHT: 74CM LENGTH: 69CM WIDTH: 62CM

PTDE001 -HEIGHT: 79CM SEAT HEIGHT: 43CM LENGTH: 70CM WIDTH: 54CM