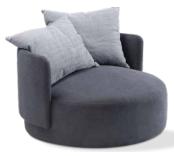

## FFE BRAZIL

ARMCHAIR CATALOG

PTMO002 -HEIGHT: 77CM LENGTH: 75CM WIDTH: 60CM

PTMO003 -HEIGHT: 81CM LENGTH: 73CM WIDTH: 84CM

PTMO004 -HEIGHT: 74CM LENGTH: 69CM WIDTH: 62CM

PTDE001 -HEIGHT: 79CM SEAT HEIGHT: 43CM LENGTH: 70CM WIDTH: 54CM