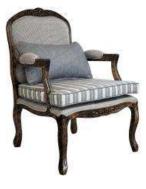

## FFE BRAZIL

ARMCHAIR CATALOG

PTMO002 -HEIGHT: 77CM LENGTH: 75CM WIDTH: 60CM

PTMO003 -HEIGHT: 81CM LENGTH: 73CM WIDTH: 84CM

PTMO004 -HEIGHT: 74CM LENGTH: 69CM WIDTH: 62CM

PTDE001 -HEIGHT: 79CM SEAT HEIGHT: 43CM LENGTH: 70CM WIDTH: 54CM