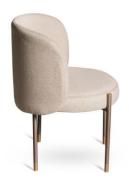

H: 60CM



PTMO003 -HEIGHT: 81CM LENGTH: 73CM WIDTH: 84CM



PTMO004 -HEIGHT: 74CM LENGTH: 69CM WIDTH: 62CM



PTDE001 -HEIGHT: 79CM SEAT HEIGHT: 43CM LENGTH: 70CM WIDTH: 54CM



PTDE002 - REFER TO MEASUREMENTS AND DETAILS



PTDE003 -REFER TO MEASUREMENTS AND DETAILS



PTDE004 -REFER TO MEASUREMENTS AND DETAILS



PTDE005 -REFER TO MEASUREMENTS AND DETAILS



PTDE006 -REFER TO MEASUREMENTS AND DETAILS



PTDE009 -REFER TO MEASUREMENTS AND DETAILS



PTDE007 -REFER TO MEASUREMENTS AND DETAILS



PTDE008 -REFER TO MEASUREMENTS AND DETAILS



PTDE010 -REFER TO MEASUREMENTS AND DETAILS



PTDE011 -HEIGHT: 70CM SEAT HEIGHT: 40CM LENGTH: 80CM WIDTH: 68CM





PTDE012 -REFER TO MEASUREMENTS AND DETAILS



PTDE013 -REFER TO MEASUREMENTS AND DETAILS



PTDE014 -REFER TO MEASUREMENTS AND DETAILS



PTDE015 -REFER TO MEASUREMENTS AND DETAILS



REFER TO MEASUREMENTS AND DETAILS





PTDE018 -REFER TO MEASUREMENTS AND DETAILS



PTDE019 -REFER TO MEASUREMENTS AND DETAILS



PTDE020 -HEIGHT: 70CM SEAT HEIGHT: 40CM LENGTH: 80CM WIDTH: 68CM

PTDE024 -

REFER TO MEASUREMENTS AND DETAILS

PTDE016 -



PTDE021 -REFER TO MEASUREMENTS AND DETAILS



PTDE025 -REFER TO MEASUREMENTS AND DETAILS



PTDE022 -REFER TO MEASUREMENTS AND DETAILS



PTDE026 - POLTRONA REFER TO MEASUREMENTS AND DETAILS



PTDE023 -REFER TO MEASUREMENTS AND DETAILS



PTDE027 -REFER TO MEASUREMENTS AND DETAILS





PTGL001 -

BACK HEIGHT: 79CM ARM HEIGHT: 45CM SEAT HEIGHT: 45CM LENGTH: 71CM WIDTH: 70CM



PTGL002 -BACK HEIGHT: 72CM ARM HEIGHT: 68CM SEAT HEIGHT: 42CM LENGTH: 63CM WIDTH: 70CM



PTGL003 -

BACK HEIGHT: 74