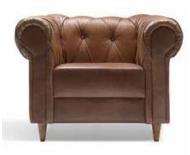

PTDE009 -REFER TO MEASUREMENTS AND DETAILS

PTDE007 -REFER TO MEASUREMENTS AND DETAILS

PTDE008 -REFER TO MEASUREMENTS AND DETAILS

PTDE010 -REFER TO MEASUREMENTS AND DETAILS

PTDE011 -HEIGHT: 70CM SEAT HEIGHT: 40CM LENGTH: 80CM WIDTH: 68CM