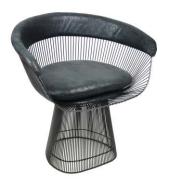

PTUT001 -BACK HEIGHT: 76,8CM SEAT HEIGHT: 46CM LENGTH: 61CM WIDTH: 65,5CM

PTUT002 -BACK HEIGHT: 79CM SEAT HEIGHT: 43CM LENGTH: 66CM WIDTH: 62CM

PTUT003 -BACK HEIGHT: 79CM SEAT HEIGHT: 43CM LENGTH: 66CM WIDTH: 62CM