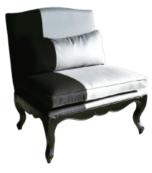

## FFE BRAZIL

ARMCHAIR CATALOG

PTMO002 -HEIGHT: 77CM LENGTH: 75CM WIDTH: 60CM

PTMO003 -HEIGHT: 81CM LENGTH: 73CM WIDTH: 84CM

PTMO004 -HEIGHT: 74CM LENGTH: 69CM WIDTH: 62CM

PTDE001 -HEIGHT: 79CM SEAT HEIGHT: 43CM LENGTH: 70CM WIDTH: 54CM