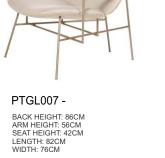

PTGL016 -

BACK HEIGHT: 86CM ARM HEIGHT: 53CM SEAT HEIGHT: 43CM LENGTH: 75CM WIDTH: 66CM

PTGL005 -BACK HEIGHT: 80CM ARM HEIGHT: 59CM SEAT HEIGHT: 45CM LENGTH: 80CM WIDTH: 85CM

PTGL009 -

BACK HEIGHT: 75CM ARM HEIGHT: 55CM SEAT HEIGHT: 44CM LENGTH: 85CM WIDTH: 75CM