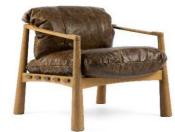

TDM004 -HEIGHT: 74CM LENGTH: 74CM WIDTH: 82,5CM



PTDM005 -HEIGHT: 82CM LENGTH: 62CM WIDTH: 69CM



PTDM006 -HEIGHT: 76CM LENGTH: 73CM WIDTH: 71CM



PTDM010 -HEIGHT: 82CM LENGTH: 79CM WIDTH: 71CM



PTDM011 -HEIGHT: 69CM LENGTH: 77CM WIDTH: 80CM



PTDM008 -HEIGHT: 78CM LENGTH: 75CM WIDTH: 80CM



PTDM012 -HEIGHT: 76,5CM LENGTH: 73CM WIDTH: 73,5CM



PTDM009 -

HEIGHT: 77CM LENGTH: 76CM WIDTH: 76CM





PTAF001 -HEIGHT: 76CM LENGTH: 82CM WIDTH: 95CM

PTAF002 -HEIGHT: 73CM LENGTH: 77CM WIDTH: 97CM



PTAF003 -REFER TO MEASUREMENTS AND DETAILS



PTAF004 -HEIGHT: 95CM SEAT HEIGHT: 42CM LENGTH: 72CM WIDTH: 74CM



PTAF005 -HEIGHT: 91CM SEAT HEIGHT: 54CM LENGTH: 87CM WIDTH: 77,5CM

HEIGHT: 49CM LENGTH: 47,5CM WIDTH: 60,2CM



PTMR001 -HEIGHT: 77CM SEAT HEIGHT: 53CM LENGTH: 80CM WIDTH: 79CM



PTMR002 -

HEIGHT: 80CM SEAT HEIGHT: 56,5CM LENGTH: 78CM WIDTH: 90CM



PTMR003 -

HEIGHT: 80CM SEAT HEIGHT: 45CM LENGTH: 80CM WIDTH: 80CM



PTMR004 -

HEIGHT: 83CM SEAT HEIGHT: 44,5CM LENGTH: 85CM WIDTH: 81CM



PTMR005 -

HEIGHT: 82CM SEAT HEIGHT: 47CM LENGTH: 100CM WIDTH: 102CM

HEIGHT: 41CM LENGTH: 500CM WIDTH: 80CM





PTART001 -67x76x66CM



PTART002 -91X75X78CM



PTART004 -101X90X86CM



PTART005 -92X91X90CM



PTART006 -62X75X66CM



PTART07 -91X76X88CM



PTART008 -80X75X85CM







PTNL001 -REFER TO MEASUREMENTS AND DETAILS



PTNL002 -REFER TO MEASUREMENTS AND DETAILS



PTNL003 -REFER TO MEASUREMENTS AND DETAILS



PTNL004 -REFER TO MEASUREMENTS AND DETAILS



PTNL005 -



REFER TO MEASUREMENTS AND DETAILS

PTNL006 -

PTNL007 -REFER TO MEASUREMENTS AND DETAILS



PTNL008 -