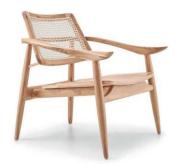

## FFE BRAZIL

ARMCHAIR CATALOG

PTMO002 -HEIGHT: 77CM LENGTH: 75CM WIDTH: 60CM

PTMO003 -HEIGHT: 81CM LENGTH: 73CM WIDTH: 84CM

PTMO004 -HEIGHT: 74CM LENGTH: 69CM WIDTH: 62CM

PTDE001 -HEIGHT: 79CM SEAT HEIGHT: 43CM LENGTH: 70CM WIDTH: 54CM