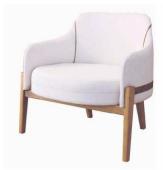

## FFE BRAZIL

ARMCHAIR CATALOG

PTMO002 -HEIGHT: 77CM LENGTH: 75CM WIDTH: 60CM

PTMO003 -HEIGHT: 81CM LENGTH: 73CM WIDTH: 84CM

PTMO004 -HEIGHT: 74CM LENGTH: 69CM WIDTH: 62CM

PTDE001 -HEIGHT: 79CM SEAT HEIGHT: 43CM LENGTH: 70CM WIDTH: 54CM