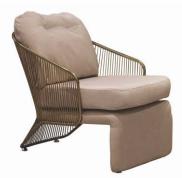

PTGL001 -

BACK HEIGHT: 79CM ARM HEIGHT: 45CM SEAT HEIGHT: 45CM LENGTH: 71CM WIDTH: 70CM

PTGL002 -BACK HEIGHT: 72CM ARM HEIGHT: 68CM SEAT HEIGHT: 42CM LENGTH: 63CM WIDTH: 70CM

PTGL003 -

BACK HEIGHT: 74CM ARM HEIGHT: 56CM SEAT HEIGHT: 56M LENGTH: 80CM WIDTH: 83CM