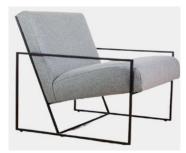

## FFE BRAZIL

ARMCHAIR CATALOG

PTMO002 -HEIGHT: 77CM LENGTH: 75CM WIDTH: 60CM

PTMO003 -HEIGHT: 81CM LENGTH: 73CM WIDTH: 84CM

PTMO004 -HEIGHT: 74CM LENGTH: 69CM WIDTH: 62CM

PTDE001 -HEIGHT: 79CM SEAT HEIGHT: 43CM LENGTH: 70CM WIDTH: 54CM