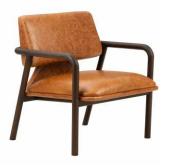

PTGL001 -

BACK HEIGHT: 79CM ARM HEIGHT: 45CM SEAT HEIGHT: 45CM LENGTH: 71CM WIDTH: 70CM

PTGL002 -BACK HEIGHT: 72CM ARM HEIGHT: 68CM SEAT HEIGHT: 42CM LENGTH: 63CM WIDTH: 70CM

PTGL003 -

BACK HEIGHT: 74CM ARM HEIGHT: 56CM SEAT HEIGHT: 56M LENGTH: 80CM WIDTH: 83CM