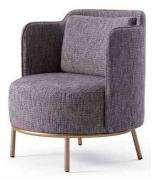

## FFE BRAZIL

ARMCHAIR CATALOG

PTMO002 -HEIGHT: 77CM LENGTH: 75CM WIDTH: 60CM

PTMO003 -HEIGHT: 81CM LENGTH: 73CM WIDTH: 84CM

PTMO004 -HEIGHT: 74CM LENGTH: 69CM WIDTH: 62CM

PTDE001 -HEIGHT: 79CM SEAT HEIGHT: 43CM LENGTH: 70CM WIDTH: 54CM