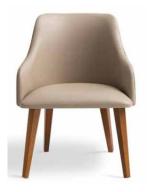

## FFE BRAZIL

ARMCHAIR CATALOG

PTMO002 -HEIGHT: 77CM LENGTH: 75CM WIDTH: 60CM

PTMO003 -HEIGHT: 81CM LENGTH: 73CM WIDTH: 84CM

PTMO004 -HEIGHT: 74CM LENGTH: 69CM WIDTH: 62CM

PTDE001 -HEIGHT: 79CM SEAT HEIGHT: 43CM LENGTH: 70CM WIDTH: 54CM