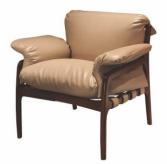

## FFE BRAZIL

ARMCHAIR CATALOG

PTMO002 -HEIGHT: 77CM LENGTH: 75CM WIDTH: 60CM

PTMO003 -HEIGHT: 81CM LENGTH: 73CM WIDTH: 84CM

PTMO004 -HEIGHT: 74CM LENGTH: 69CM WIDTH: 62CM

PTDE001 -HEIGHT: 79CM SEAT HEIGHT: 43CM LENGTH: 70CM WIDTH: 54CM