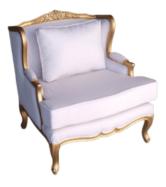

## FFE BRAZIL

ARMCHAIR CATALOG

PTMO002 -HEIGHT: 77CM LENGTH: 75CM WIDTH: 60CM

PTMO003 -HEIGHT: 81CM LENGTH: 73CM WIDTH: 84CM

PTMO004 -HEIGHT: 74CM LENGTH: 69CM WIDTH: 62CM

PTDE001 -HEIGHT: 79CM SEAT HEIGHT: 43CM LENGTH: 70CM WIDTH: 54CM