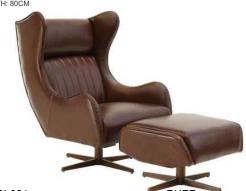

-BACK HEIGHT: 80CM ARM HEIGHT: 59CM SEAT HEIGHT: 42CM LENGTH: 80CM WIDTH: 80CM



PTGL014 -BACK HEIGHT: 75CM ARM HEIGHT (BACK): 45CM ARM HEIGHT (FRONT): 58CM SEAT HEIGHT: 43CM LENGTH: 80CM WIDTH: 80CM



PTGL015 -

BACK HEIGHT: 80CM ARM HEIGHT: 56CM SEAT HEIGHT: 45CM LENGTH: 78CM WIDTH: 86CM





PTGL011 -BACK HEIGHT: 76CM ARM HEIGHT: 62CM SEAT HEIGHT: 44CM LENGTH: 82CM WIDTH: 76CM







PTGL017 -BACK HEIGHT: 75CM ARM HEIGHT: 62CM SEAT HEIGHT: 42CM LENGTH: 81CM WIDTH: 100CM

PTGL020 -

BACK HEIGHT: 105CM ARM HEIGHT: 56CM SEAT HEIGHT: 43CM LENGTH: 85CM WIDTH: 80CM PTGL018 -BACK HEIGHT: 80CM ARM HEIGHT: 65CM SEAT HEIGHT: 44CM LENGTH: 85CM WIDTH: 100CM

PUFE

HEIGHT: 41CM LENGTH: 55CM WIDTH: 41CM



## PTGL019 -

BACK HEIGHT: 73CM ARM HEIGHT: 61CM SEAT HEIGHT: 43CM LENGTH: 85CM WIDTH: 80CM



PTGL021 BACK HEIGHT: 105CM ARM HEIGHT: 56CM SEAT HEIGHT: 43CM LENGTH: 85CM WIDTH: 80CM PUFE HEIGHT: 41CM LENGTH: 55CM WIDTH: 61CM



PTSR001 -HEIGHT: 92CM LENGTH: 87CM WIDTH: 84CM



PTSR002 -HEIGHT: 92CM LENGTH: 87CM WIDTH: 84CM



PTSR003 -HEIGHT: 69CM LENGTH: 69CM WIDTH: 73CM



PTSR004 -HEIGHT: 86,7CM LENGTH: 62,5CM WIDTH: 68CM





PTSR005 -HEIGHT: 83CM LENGTH: 61CM WIDTH: 70CM





PTUT001 -BACK HEIGHT: 76,8CM SEAT HEIGHT: 46CM LENGTH: 61CM WIDTH: 65,5CM



PTUT002 -BACK HEIGHT: 79CM SEAT HEIGHT: 43CM LENGTH: 66CM WIDTH: 62CM



PTUT003 -BACK HEIGHT: 79CM SEAT HEIGHT: 43CM LENGTH: 66CM WIDTH: 62CM



PTUT004 -



PTUT005 -BACK HEIGHT: 80CM SEAT HEIGHT: 45CM LENGTH: 86CM WIDTH: 90CM



PTUT009 -BACK HEIGHT: 82CM SEAT HEIGHT: 48CM LENGTH: 65,3CM WIDTH: 62,7CM



PTUT013 -BACK HEIGHT: