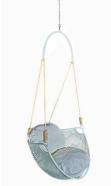

## 

HANGING ARMCHAIRS

PTSUT001 -BACK HEIGHT: 220CM SEAT HEIGHT: 51CM LENGTH: 89CM WIDTH: 83CM

PTSNL001 -REFER TO MEASUREMENTS AND DETAILS

- - - -

PTSNL002 - REFER TO MEASUREMENTS AND DETAILS

PTSNC001 -REFER TO MEASUREMENTS AND DETAILS