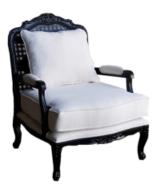

## FFE BRAZIL

ARMCHAIR CATALOG

PTMO002 -HEIGHT: 77CM LENGTH: 75CM WIDTH: 60CM

PTMO003 -HEIGHT: 81CM LENGTH: 73CM WIDTH: 84CM

PTMO004 -HEIGHT: 74CM LENGTH: 69CM WIDTH: 62CM

PTDE001 -HEIGHT: 79CM SEAT HEIGHT: 43CM LENGTH: 70CM WIDTH: 54CM