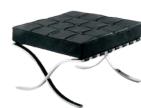

LS



PTNC038 -REFER TO MEASUREMENTS AND DETAILS









PTNC040 -REFER TO MEASUREMENTS AND DETAILS



PTNC041 -REFER TO MEASUREMENTS AND DETAILS





PTNC042 - REFER TO MEASUREMENTS AND DETAILS



PTDR001 - POLTRONA 74X72X73CM



PTDR002 -70X70X65CM







PTBD001 -HEIGHT: 89CM LENGTH: 55CM WIDTH: 57CM



PTBD002 -HEIGHT: 88CM LENGTH: 73CM WIDTH: 73CM



PTBD003 -HEIGHT: 88CM LENGTH: 73CM WIDTH: 73CM



PTBD004 -HEIGHT: 79CM LENGTH: 60CM WIDTH: 67CM



PTBD005 -HEIGHT: 80CM LENGTH: 53CM WIDTH: 56CM



PTBD006 -HEIGHT: 79CM LENGTH: 60CM WIDTH: 67CM



PTBD007 -HEIGHT: 81CM LENGTH: 60CM WIDTH: 60CM



PTBD008 -HEIGHT: 66CM LENGTH: 71CM WIDTH: 70CM



PTBD009 -HEIGHT: 76CM LENGTH: 83CM WIDTH: 68CM



PTBD010 -HEIGHT: 72CM LENGTH: 66CM WIDTH: 76CM





HEIGHT: 83CM LENGTH: 80CM WIDTH: 75CM



HEIGHT: 40CM LENGTH: 60CM WIDTH: 60CM



PTBD015 -HEIGHT: 87CM LENGTH: 74CM WIDTH: 82CM



PTBD019 -HEIGHT: 110CM LENGTH: 67CM WIDTH: 100CM









PTAT001 -REFER TO MEASUREMENTS AND DETAILS



PTAT005 -REFER TO MEASUREMENTS AND DETAILS



PTAT009 -REFER TO MEASUREMENTS AND DETAILS



PTAT013 -REFER TO MEASUREMENTS AND DETAILS



PTAT006 -REFER TO MEASUREMENTS AND DETAILS



PTAT010 -REFER TO MEASUREMENTS AND DETAILS



PTAT014 -REFER TO MEASUREMENTS AND DETAILS



PTAT003 -REFER TO MEASUREMENTS AND DETAILS



PTAT007 -REFER TO MEASUREMENTS AND DETAILS



PTAT011 -REFER TO MEASUREMENTS AND DETAILS



PTAT015 -REFER TO MEASUREMENTS AND DETAILS



PTAT004 -REFER TO MEASUREMENTS AND DETAILS



PTAT008 -REFER TO MEASUREMENTS AND DETAILS



PTAT012 -REFER TO MEASUREMENTS AND DETAILS



PTAT0