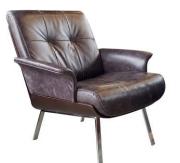

## FFE BRAZIL

ARMCHAIR CATALOG

PTMO002 -HEIGHT: 77CM LENGTH: 75CM WIDTH: 60CM

PTMO003 -HEIGHT: 81CM LENGTH: 73CM WIDTH: 84CM

PTMO004 -HEIGHT: 74CM LENGTH: 69CM WIDTH: 62CM

PTDE001 -HEIGHT: 79CM SEAT HEIGHT: 43CM LENGTH: 70CM WIDTH: 54CM