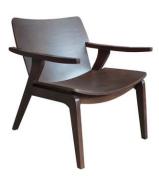

## FFE BRAZIL

ARMCHAIR CATALOG

PTMO002 -HEIGHT: 77CM LENGTH: 75CM WIDTH: 60CM

PTMO003 -HEIGHT: 81CM LENGTH: 73CM WIDTH: 84CM

PTMO004 -HEIGHT: 74CM LENGTH: 69CM WIDTH: 62CM

PTDE001 -HEIGHT: 79CM SEAT HEIGHT: 43CM LENGTH: 70CM WIDTH: 54CM