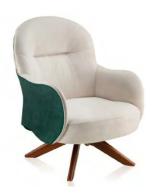

## FFE BRAZIL

ARMCHAIR CATALOG

PTMO002 -HEIGHT: 77CM LENGTH: 75CM WIDTH: 60CM

PTMO003 -HEIGHT: 81CM LENGTH: 73CM WIDTH: 84CM

PTMO004 -HEIGHT: 74CM LENGTH: 69CM WIDTH: 62CM

PTDE001 -HEIGHT: 79CM SEAT HEIGHT: 43CM LENGTH: 70CM WIDTH: 54CM