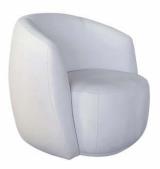

## FFE BRAZIL

ARMCHAIR CATALOG

PTMO002 -HEIGHT: 77CM LENGTH: 75CM WIDTH: 60CM

PTMO003 -HEIGHT: 81CM LENGTH: 73CM WIDTH: 84CM

PTMO004 -HEIGHT: 74CM LENGTH: 69CM WIDTH: 62CM

PTDE001 -HEIGHT: 79CM SEAT HEIGHT: 43CM LENGTH: 70CM WIDTH: 54CM