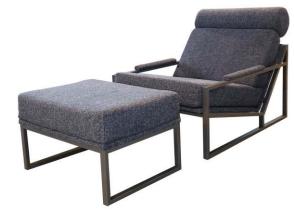

PTUT001 -BACK HEIGHT: 76,8CM SEAT HEIGHT: 46CM LENGTH: 61CM WIDTH: 65,5CM

PTUT002 -BACK HEIGHT: 79CM SEAT HEIGHT: 43CM LENGTH: 66CM WIDTH: 62CM

PTUT003 -BACK HEIGHT: 79CM SEAT HEIGHT: 43CM LENGTH: 66CM WIDTH: 62CM