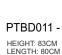

PTDE018 -REFER TO MEASUREMENTS AND DETAILS

PTDE019 -REFER TO MEASUREMENTS AND DETAILS

PTDE020 -HEIGHT: 70CM SEAT HEIGHT: 40CM LENGTH: 80CM WIDTH: 68CM

PTDE024 -

REFER TO MEASUREMENTS AND DETAILS

PTDE016 -

PTDE021 -REFER TO MEASUREMENTS AND DETAILS