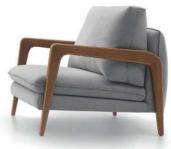

## FFE BRAZIL

ARMCHAIR CATALOG

PTMO002 -HEIGHT: 77CM LENGTH: 75CM WIDTH: 60CM

PTMO003 -HEIGHT: 81CM LENGTH: 73CM WIDTH: 84CM

PTMO004 -HEIGHT: 74CM LENGTH: 69CM WIDTH: 62CM

PTDE001 -HEIGHT: 79CM SEAT HEIGHT: 43CM LENGTH: 70CM WIDTH: 54CM