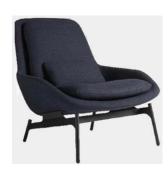

AND DETAILS



PTDE007 -REFER TO MEASUREMENTS AND DETAILS



PTDE008 -REFER TO MEASUREMENTS AND DETAILS



PTDE010 -REFER TO MEASUREMENTS AND DETAILS



PTDE011 -HEIGHT: 70CM SEAT HEIGHT: 40CM LENGTH: 80CM WIDTH: 68CM





PTDE012 -REFER TO MEASUREMENTS AND DETAILS



PTDE013 -REFER TO MEASUREMENTS AND DETAILS



PTDE014 -REFER TO MEASUREMENTS AND DETAILS



PTDE015 -REFER TO MEASUREMENTS AND DETAILS



REFER TO MEASUREMENTS AND DETAILS





PTDE018 -REFER TO MEASUREMENTS AND DETAILS



PTDE019 -REFER TO MEASUREMENTS AND DETAILS



PTDE020 -HEIGHT: 70CM SEAT HEIGHT: 40CM LENGTH: 80CM WIDTH: 68CM

PTDE024 -

REFER TO MEASUREMENTS AND DETAILS

PTDE016 -



PTDE021 -REFER TO MEASUREMENTS AND DETAILS



PTDE025 -REFER TO MEASUREMENTS AND DETAILS



PTDE022 -REFER TO MEASUREMENTS AND DETAILS



PTDE026 - POLTRONA REFER TO MEASUREMENTS AND DETAILS



PTDE023 -REFER TO MEASUREMENTS AND DETAILS



PTDE027 -REFER TO MEASUREMENTS AND DETAILS





PTGL001 -

BACK HEIGHT: 79CM ARM HEIGHT: 45CM SEAT HEIGHT: 45CM LENGTH: 71CM WIDTH: 70CM



PTGL002 -BACK HEIGHT: 72CM ARM HEIGHT: 68CM SEAT HEIGHT: 42CM LENGTH: 63CM WIDTH: 70CM



PTGL003 -

BACK HEIGHT: 74CM ARM HEIGHT: 56CM SEAT HEIGHT: 56M LENGTH: 80CM WIDTH: 83CM



PTGL004 -BACK HEIGHT: 80CM SEAT HEIGHT: 45M LENGTH: 80CM WIDTH: 85CM



PTGL008 BACK HEIGHT: 81CM ARM HEIGHT: 62CM SEAT HEIGHT: 42CM LENGTH: 80CM WIDTH: 75CM



PTGL012 -

BACK HEIGHT: 76CM ARM HEIGHT (BACK): 56CM ARM HEIGHT (FRONT): 61CM SEAT HEIGHT: 44CM LENGTH: 76CM WIDTH: 75CM



PTGL016 -

BACK HEIGHT: 86CM ARM HEIGHT: 53CM SEAT HEIGHT: 43CM LENGTH: 75CM WIDTH: 66CM