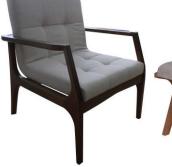

## FFE BRAZIL

ARMCHAIR CATALOG

PTMO002 -HEIGHT: 77CM LENGTH: 75CM WIDTH: 60CM

PTMO003 -HEIGHT: 81CM LENGTH: 73CM WIDTH: 84CM

PTMO004 -HEIGHT: 74CM LENGTH: 69CM WIDTH: 62CM

PTDE001 -HEIGHT: 79CM SEAT HEIGHT: 43CM LENGTH: 70CM WIDTH: 54CM