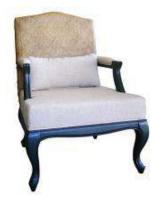

PTDE009 -REFER TO MEASUREMENTS AND DETAILS

PTDE007 -REFER TO MEASUREMENTS AND DETAILS

PTDE008 -REFER TO MEASUREMENTS AND DETAILS

PTDE010 -REFER TO MEASUREMENTS AND DETAILS

PTDE011 -HEIGHT: 70CM SEAT HEIGHT: 40CM LENGTH: 80CM WIDTH: 68CM