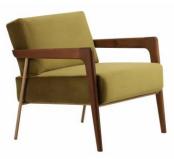

## FFE BRAZIL

ARMCHAIR CATALOG

PTMO002 -HEIGHT: 77CM LENGTH: 75CM WIDTH: 60CM

PTMO003 -HEIGHT: 81CM LENGTH: 73CM WIDTH: 84CM

PTMO004 -HEIGHT: 74CM LENGTH: 69CM WIDTH: 62CM

PTDE001 -HEIGHT: 79CM SEAT HEIGHT: 43CM LENGTH: 70CM WIDTH: 54CM