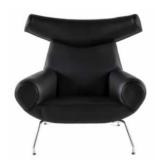

PTGL001 -

BACK HEIGHT: 79CM ARM HEIGHT: 45CM SEAT HEIGHT: 45CM LENGTH: 71CM WIDTH: 70CM

PTGL002 -BACK HEIGHT: 72CM ARM HEIGHT: 68CM SEAT HEIGHT: 42CM LENGTH: 63CM WIDTH: 70CM

PTGL003 -

BACK HEIGHT: 74CM ARM HEIGHT: 56CM SEAT HEIGHT: 56M LENGTH: 80CM WIDTH: 83CM