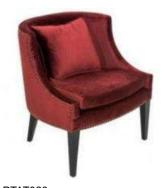

## FFE BRAZIL

ARMCHAIR CATALOG

PTMO002 -HEIGHT: 77CM LENGTH: 75CM WIDTH: 60CM

PTMO003 -HEIGHT: 81CM LENGTH: 73CM WIDTH: 84CM

PTMO004 -HEIGHT: 74CM LENGTH: 69CM WIDTH: 62CM

PTDE001 -HEIGHT: 79CM SEAT HEIGHT: 43CM LENGTH: 70CM WIDTH: 54CM