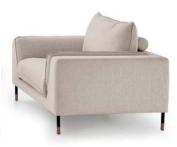

## FFE BRAZIL

ARMCHAIR CATALOG

PTMO002 -HEIGHT: 77CM LENGTH: 75CM WIDTH: 60CM

PTMO003 -HEIGHT: 81CM LENGTH: 73CM WIDTH: 84CM

PTMO004 -HEIGHT: 74CM LENGTH: 69CM WIDTH: 62CM

PTDE001 -HEIGHT: 79CM SEAT HEIGHT: 43CM LENGTH: 70CM WIDTH: 54CM