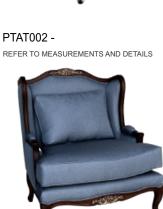

PTBD019 -HEIGHT: 110CM LENGTH: 67CM WIDTH: 100CM

PTAT001 -REFER TO MEASUREMENTS AND DETAILS

PTAT005 -REFER TO MEASUREMENTS AND DETAILS

PTAT009 -REFER TO MEASUREMENTS AND DETAILS

PTAT013 -REFER TO MEASUREMENTS AND DETAILS