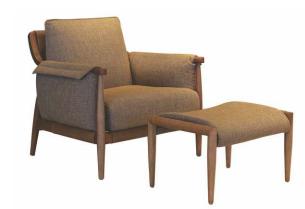

PTUT004 -

PTUT005 -BACK HEIGHT: 80CM SEAT HEIGHT: 45CM LENGTH: 86CM WIDTH: 90CM

PTUT009 -BACK HEIGHT: 82CM SEAT HEIGHT: 48CM LENGTH: 65,3CM WIDTH: 62,7CM

PTUT013 -BACK HEIGHT: 82,5CM SEAT HEIGHT: 42CM LENGTH: 80CM WIDTH: 77,5CM