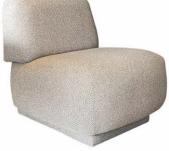

## FFE BRAZIL

ARMCHAIR CATALOG

PTMO002 -HEIGHT: 77CM LENGTH: 75CM WIDTH: 60CM

PTMO003 -HEIGHT: 81CM LENGTH: 73CM WIDTH: 84CM

PTMO004 -HEIGHT: 74CM LENGTH: 69CM WIDTH: 62CM

PTDE001 -HEIGHT: 79CM SEAT HEIGHT: 43CM LENGTH: 70CM WIDTH: 54CM