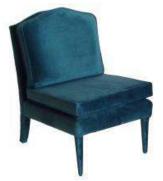

## FFE BRAZIL

ARMCHAIR CATALOG

PTMO002 -HEIGHT: 77CM LENGTH: 75CM WIDTH: 60CM

PTMO003 -HEIGHT: 81CM LENGTH: 73CM WIDTH: 84CM

PTMO004 -HEIGHT: 74CM LENGTH: 69CM WIDTH: 62CM

PTDE001 -HEIGHT: 79CM SEAT HEIGHT: 43CM LENGTH: 70CM WIDTH: 54CM