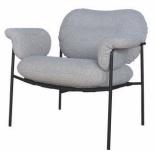

## FFE BRAZIL

ARMCHAIR CATALOG

PTMO002 -HEIGHT: 77CM LENGTH: 75CM WIDTH: 60CM

PTMO003 -HEIGHT: 81CM LENGTH: 73CM WIDTH: 84CM

PTMO004 -HEIGHT: 74CM LENGTH: 69CM WIDTH: 62CM

PTDE001 -HEIGHT: 79CM SEAT HEIGHT: 43CM LENGTH: 70CM WIDTH: 54CM