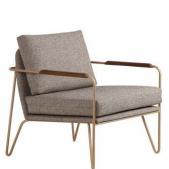

## FFE BRAZIL

ARMCHAIR CATALOG

PTMO002 -HEIGHT: 77CM LENGTH: 75CM WIDTH: 60CM

PTMO003 -HEIGHT: 81CM LENGTH: 73CM WIDTH: 84CM

PTMO004 -HEIGHT: 74CM LENGTH: 69CM WIDTH: 62CM

PTDE001 -HEIGHT: 79CM SEAT HEIGHT: 43CM LENGTH: 70CM WIDTH: 54CM