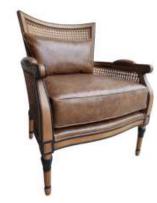

79CM LENGTH: 60CM WIDTH: 67CM



PTBD005 -HEIGHT: 80CM LENGTH: 53CM WIDTH: 56CM



PTBD006 -HEIGHT: 79CM LENGTH: 60CM WIDTH: 67CM



PTBD007 -HEIGHT: 81CM LENGTH: 60CM WIDTH: 60CM



PTBD008 -HEIGHT: 66CM LENGTH: 71CM WIDTH: 70CM



PTBD009 -HEIGHT: 76CM LENGTH: 83CM WIDTH: 68CM



PTBD010 -HEIGHT: 72CM LENGTH: 66CM WIDTH: 76CM





HEIGHT: 83CM LENGTH: 80CM WIDTH: 75CM



HEIGHT: 40CM LENGTH: 60CM WIDTH: 60CM



PTBD015 -HEIGHT: 87CM LENGTH: 74CM WIDTH: 82CM



PTBD019 -HEIGHT: 110CM LENGTH: 67CM WIDTH: 100CM









PTAT001 -REFER TO MEASUREMENTS AND DETAILS



PTAT005 -REFER TO MEASUREMENTS AND DETAILS



PTAT009 -REFER TO MEASUREMENTS AND DETAILS



PTAT013 -REFER TO MEASUREMENTS AND DETAILS



PTAT006 -REFER TO MEASUREMENTS AND DETAILS



PTAT010 -REFER TO MEASUREMENTS AND DETAILS



PTAT014 -REFER TO MEASUREMENTS AND DETAILS



PTAT003 -REFER TO MEASUREMENTS AND DETAILS



PTAT007 -REFER TO MEASUREMENTS AND DETAILS



PTAT011 -REFER TO MEASUREMENTS AND DETAILS



PTAT015 -REFER TO MEASUREMENTS AND DETAILS



PTAT004 -REFER TO MEASUREMENTS AND DETAILS



PTAT008 -REFER TO MEASUREMENTS AND DETAILS



PTAT012 -REFER TO MEASUREMENTS AND DETAILS



PTAT016 -REFER TO MEASUREMENTS AND DETAILS







PTAT017 -REFER TO MEASUREMENTS AND DETAILS



PTAT018 -BACK HEIGHT: 70CM SEAT HEIGHT: 46CM LENGTH: 61CM WIDTH: 64,5CM



PTAT019 - REFER TO MEASUREMENTS AND DETAILS



PTAT020 -REFER TO MEASUREMENTS AND DETAILS



PTAT022 -REFER TO MEASUREMENTS AND DETAILS



PTAT023 -REFER TO MEASUREMENTS AND DETAILS



PTAT024 - REFER TO MEASUREMENTS AND DETAILS



PTAT025 - REFER TO MEASUREM