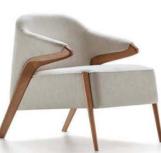

PTSF001 -HEIGHT: 79CM SEAT HEIGHT: 43CM LENGTH: 70CM WIDTH: 54CM

PTSF002 -HEIGHT: 79CM SEAT HEIGHT: 43CM ARM HEIGHT: 59CM LENGTH: 76CM WIDTH: 63CM

PTSF003 -HEIGHT: 86CM SEAT HEIGHT: 46CM ARM HEIGHT: 65CM LENGTH: 57CM WIDTH: 54CM