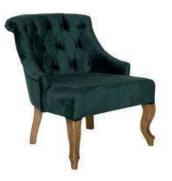

## FFE BRAZIL

ARMCHAIR CATALOG

PTMO002 -HEIGHT: 77CM LENGTH: 75CM WIDTH: 60CM

PTMO003 -HEIGHT: 81CM LENGTH: 73CM WIDTH: 84CM

PTMO004 -HEIGHT: 74CM LENGTH: 69CM WIDTH: 62CM

PTDE001 -HEIGHT: 79CM SEAT HEIGHT: 43CM LENGTH: 70CM WIDTH: 54CM