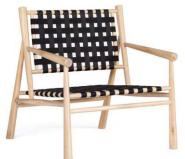

ARM HEIGHT (FRONT): 58CM SEAT HEIGHT: 43CM LENGTH: 80CM WIDTH: 80CM



PTGL015 -

BACK HEIGHT: 80CM ARM HEIGHT: 56CM SEAT HEIGHT: 45CM LENGTH: 78CM WIDTH: 86CM





PTGL011 -BACK HEIGHT: 76CM ARM HEIGHT: 62CM SEAT HEIGHT: 44CM LENGTH: 82CM WIDTH: 76CM







PTGL017 -BACK HEIGHT: 75CM ARM HEIGHT: 62CM SEAT HEIGHT: 42CM LENGTH: 81CM WIDTH: 100CM

PTGL020 -

BACK HEIGHT: 105CM ARM HEIGHT: 56CM SEAT HEIGHT: 43CM LENGTH: 85CM WIDTH: 80CM PTGL018 -BACK HEIGHT: 80CM ARM HEIGHT: 65CM SEAT HEIGHT: 44CM LENGTH: 85CM WIDTH: 100CM

PUFE

HEIGHT: 41CM LENGTH: 55CM WIDTH: 41CM



## PTGL019 -

BACK HEIGHT: 73CM ARM HEIGHT: 61CM SEAT HEIGHT: 43CM LENGTH: 85CM WIDTH: 80CM



PTGL021 BACK HEIGHT: 105CM ARM HEIGHT: 56CM SEAT HEIGHT: 43CM LENGTH: 85CM WIDTH: 80CM PUFE HEIGHT: 41CM LENGTH: 55CM WIDTH: 61CM



PTSR001 -HEIGHT: 92CM LENGTH: 87CM WIDTH: 84CM



PTSR002 -HEIGHT: 92CM LENGTH: 87CM WIDTH: 84CM



PTSR003 -HEIGHT: 69CM LENGTH: 69CM WIDTH: 73CM



PTSR004 -HEIGHT: 86,7CM LENGTH: 62,5CM WIDTH: 68CM





PTSR005 -HEIGHT: 83CM LENGTH: 61CM WIDTH: 70CM





PTUT001 -BACK HEIGHT: 76,8CM SEAT HEIGHT: 46CM LENGTH: 61CM WIDTH: 65,5CM



PTUT002 -BACK HEIGHT: 79CM SEAT HEIGHT: 43CM LENGTH: 66CM WIDTH: 62CM



PTUT003 -BACK HEIGHT: 79CM SEAT HEIGHT: 43CM LENGTH: 66CM WIDTH: 62CM



PTUT004 -



PTUT005 -BACK HEIGHT: 80CM SEAT HEIGHT: 45CM LENGTH: 86CM WIDTH: 90CM



PTUT009 -BACK HEIGHT: 82CM SEAT HEIGHT: 48CM LENGTH: 65,3CM WIDTH: 62,7CM



PTUT013 -BACK HEIGHT: 82,5CM SEAT HEIGHT: 42CM LENGTH: 80CM WIDTH: 77,5CM



PTUT006 -SEAT HEIGHT: 77CM LENGTH: 85CM WIDTH: 80CM



PTUT010 -BACK HEIGHT: