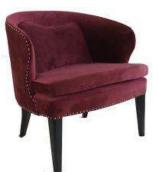

## FFE BRAZIL

ARMCHAIR CATALOG

PTMO002 -HEIGHT: 77CM LENGTH: 75CM WIDTH: 60CM

PTMO003 -HEIGHT: 81CM LENGTH: 73CM WIDTH: 84CM

PTMO004 -HEIGHT: 74CM LENGTH: 69CM WIDTH: 62CM

PTDE001 -HEIGHT: 79CM SEAT HEIGHT: 43CM LENGTH: 70CM WIDTH: 54CM