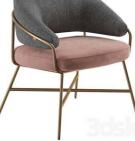

## FFE BRAZIL

ARMCHAIR CATALOG









PTMO002 -HEIGHT: 77CM LENGTH: 75CM WIDTH: 60CM



PTMO003 -HEIGHT: 81CM LENGTH: 73CM WIDTH: 84CM



PTMO004 -HEIGHT: 74CM LENGTH: 69CM WIDTH: 62CM



PTDE001 -HEIGHT: 79CM SEAT HEIGHT: 43CM LENGTH: 70CM WIDTH: 54CM



PTDE002 - REFER TO MEASUREMENTS AND DETAILS



PTDE003 -REFER TO MEASUREMENTS AND DETAILS



PTDE004 -REFER TO MEASUREMENTS AND DETAILS



PTDE005 -REFER TO MEASUREMENTS AND DETAILS



PTDE006 -REFER TO MEASUREMENTS AND DETAILS



PTDE009 -REFER TO MEASUREMENTS AND DETAILS



PTDE007 -REFER TO MEASUREMENTS AND DETAILS



PTDE008 -REFER TO MEASUREMENTS AND DETAILS



PTDE010 -REFER TO MEASUREMENTS AND DETAILS



PTDE011 -HEIGHT: 70CM SEAT HEIGHT: 40CM LENGTH: 80CM WIDTH: 68CM





PTDE012 -REFER TO MEASUREMENTS AND DETAILS



PTDE013 -REFER TO MEASUREMENTS AND DETAILS



PTDE014 -REFER TO MEASUREMENTS AND DETAILS



PTDE015 -REFER TO MEASUREMENTS AND DETAILS



REFER TO MEASUREMENTS AND DETAILS





PTDE018 -REFER TO MEASUREMENTS AND DETAILS



PTDE019 -REFER TO MEASUREMENTS AND DETAILS



PTDE020 -HEIGHT: 70CM SEAT HEIGHT: 40CM LENGTH: 80CM WIDTH: 68CM

PTDE024 -

REFER TO MEASUREMENTS AND DETAILS

PTDE016 -



PTDE021 -REFER TO MEASUREMENTS AND DETAILS



PTDE025 -REFER TO MEASUREMENTS AND DETAILS



PTDE022 -REFER TO MEASUREMENTS AND DETAILS



PTDE026 - POLTRONA REFER TO MEASUREMENTS AND DETAILS



PTDE023 -REFER TO MEASUREMENTS AND DETAILS



PTDE027 -REFER TO MEASUREMENTS AND DETAILS





PTGL001 -

BACK HEIGHT: 79CM ARM HEIGHT: 45CM SEAT HEIGHT: 45CM LENGTH: 71CM WIDTH: 70CM



PTGL002 -BACK HEIGHT: 72