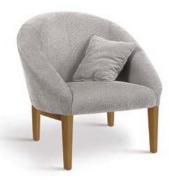

PTGL001 -

BACK HEIGHT: 79CM ARM HEIGHT: 45CM SEAT HEIGHT: 45CM LENGTH: 71CM WIDTH: 70CM

PTGL002 -BACK HEIGHT: 72CM ARM HEIGHT: 68CM SEAT HEIGHT: 42CM LENGTH: 63CM WIDTH: 70CM

PTGL003 -

BACK HEIGHT: 74CM ARM HEIGHT: 56CM SEAT HEIGHT: 56M LENGTH: 80CM WIDTH: 83CM