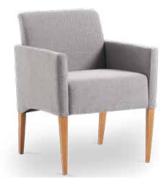

## FFE BRAZIL

ARMCHAIR CATALOG

PTMO002 -HEIGHT: 77CM LENGTH: 75CM WIDTH: 60CM

PTMO003 -HEIGHT: 81CM LENGTH: 73CM WIDTH: 84CM

PTMO004 -HEIGHT: 74CM LENGTH: 69CM WIDTH: 62CM

PTDE001 -HEIGHT: 79CM SEAT HEIGHT: 43CM LENGTH: 70CM WIDTH: 54CM