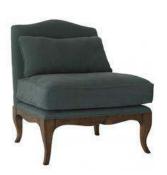

## FFE BRAZIL

ARMCHAIR CATALOG

PTMO002 -HEIGHT: 77CM LENGTH: 75CM WIDTH: 60CM

PTMO003 -HEIGHT: 81CM LENGTH: 73CM WIDTH: 84CM

PTMO004 -HEIGHT: 74CM LENGTH: 69CM WIDTH: 62CM

PTDE001 -HEIGHT: 79CM SEAT HEIGHT: 43CM LENGTH: 70CM WIDTH: 54CM