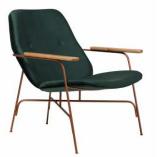

## FFE BRAZIL

ARMCHAIR CATALOG

PTMO002 -HEIGHT: 77CM LENGTH: 75CM WIDTH: 60CM

PTMO003 -HEIGHT: 81CM LENGTH: 73CM WIDTH: 84CM

PTMO004 -HEIGHT: 74CM LENGTH: 69CM WIDTH: 62CM

PTDE001 -HEIGHT: 79CM SEAT HEIGHT: 43CM LENGTH: 70CM WIDTH: 54CM