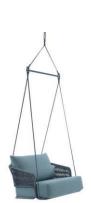

## 

HANGING ARMCHAIRS

PTSUT001 -BACK HEIGHT: 220CM SEAT HEIGHT: 51CM LENGTH: 89CM WIDTH: 83CM

PTSNL001 -REFER TO MEASUREMENTS AND DETAILS

- - - -

PTSNL002 - REFER TO MEASUREMENTS AND DETAILS

PTSNC001 -REFER TO MEASUREMENTS AND DETAILS