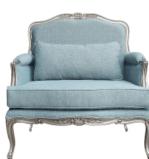

PTBD015 -HEIGHT: 87CM LENGTH: 74CM WIDTH: 82CM



PTBD019 -HEIGHT: 110CM LENGTH: 67CM WIDTH: 100CM









PTAT001 -REFER TO MEASUREMENTS AND DETAILS



PTAT005 -REFER TO MEASUREMENTS AND DETAILS



PTAT009 -REFER TO MEASUREMENTS AND DETAILS



PTAT013 -REFER TO MEASUREMENTS AND DETAILS



PTAT006 -REFER TO MEASUREMENTS AND DETAILS



PTAT010 -REFER TO MEASUREMENTS AND DETAILS



PTAT014 -REFER TO MEASUREMENTS AND DETAILS



PTAT003 -REFER TO MEASUREMENTS AND DETAILS



PTAT007 -REFER TO MEASUREMENTS AND DETAILS



PTAT011 -REFER TO MEASUREMENTS AND DETAILS



PTAT015 -REFER TO MEASUREMENTS AND DETAILS



PTAT004 -REFER TO MEASUREMENTS AND DETAILS



PTAT008 -REFER TO MEASUREMENTS AND DETAILS



PTAT012 -REFER TO MEASUREMENTS AND DETAILS



PTAT016 -REFER TO MEASUREMENTS AND DETAILS







PTAT017 -REFER TO MEASUREMENTS AND DETAILS



PTAT018 -BACK HEIGHT: 70CM SEAT HEIGHT: 46CM LENGTH: 61CM WIDTH: 64,5CM



PTAT019 - REFER TO MEASUREMENTS AND DETAILS



PTAT020 -REFER TO MEASUREMENTS AND DETAILS



PTAT022 -REFER TO MEASUREMENTS AND DETAILS



PTAT023 -REFER TO MEASUREMENTS AND DETAILS



PTAT024 - REFER TO MEASUREMENTS AND DETAILS



PTAT025 - REFER TO MEASUREMENTS AND DETAILS



PTAT026 - REFER TO MEASUREMENTS AND DETAILS



PTAT027 -REFER TO MEASUREMENTS AND DETAILS



PTAT028 -BACK HEIGHT: 80CM SEAT HEIGHT: 45CM LENGTH: 80CM WIDTH: 85CM



PTAT032 -BACK HEIGHT: 74CM SEAT HEIGHT: 40CM LENGTH: 94CM WIDTH: 71CM



PTAT029 -REFER TO MEASUREMENTS AND DETAILS



PTAT030 -REFER TO MEASUREMENTS AND DETAILS



PTAT031 -REFER TO MEASUREMENTS AND DETAILS



PTAT033 -REFER TO