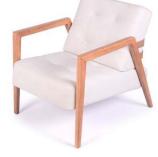

## FFE BRAZIL

ARMCHAIR CATALOG

PTMO002 -HEIGHT: 77CM LENGTH: 75CM WIDTH: 60CM

PTMO003 -HEIGHT: 81CM LENGTH: 73CM WIDTH: 84CM

PTMO004 -HEIGHT: 74CM LENGTH: 69CM WIDTH: 62CM

PTDE001 -HEIGHT: 79CM SEAT HEIGHT: 43CM LENGTH: 70CM WIDTH: 54CM