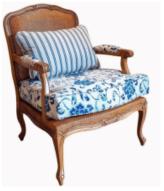

## FFE BRAZIL

ARMCHAIR CATALOG

PTMO002 -HEIGHT: 77CM LENGTH: 75CM WIDTH: 60CM

PTMO003 -HEIGHT: 81CM LENGTH: 73CM WIDTH: 84CM

PTMO004 -HEIGHT: 74CM LENGTH: 69CM WIDTH: 62CM

PTDE001 -HEIGHT: 79CM SEAT HEIGHT: 43CM LENGTH: 70CM WIDTH: 54CM