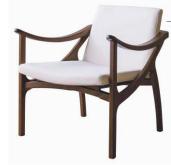

## FFE BRAZIL

ARMCHAIR CATALOG

PTMO002 -HEIGHT: 77CM LENGTH: 75CM WIDTH: 60CM

PTMO003 -HEIGHT: 81CM LENGTH: 73CM WIDTH: 84CM

PTMO004 -HEIGHT: 74CM LENGTH: 69CM WIDTH: 62CM

PTDE001 -HEIGHT: 79CM SEAT HEIGHT: 43CM LENGTH: 70CM WIDTH: 54CM