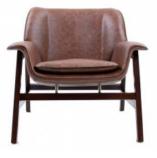

PTGL001 -

BACK HEIGHT: 79CM ARM HEIGHT: 45CM SEAT HEIGHT: 45CM LENGTH: 71CM WIDTH: 70CM

PTGL002 -BACK HEIGHT: 72CM ARM HEIGHT: 68CM SEAT HEIGHT: 42CM LENGTH: 63CM WIDTH: 70CM

PTGL003 -

BACK HEIGHT: 74CM ARM HEIGHT: 56CM SEAT HEIGHT: 56M LENGTH: 80CM WIDTH: 83CM