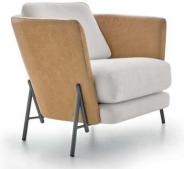

## FFE BRAZIL

ARMCHAIR CATALOG

PTMO002 -HEIGHT: 77CM LENGTH: 75CM WIDTH: 60CM

PTMO003 -HEIGHT: 81CM LENGTH: 73CM WIDTH: 84CM

PTMO004 -HEIGHT: 74CM LENGTH: 69CM WIDTH: 62CM

PTDE001 -HEIGHT: 79CM SEAT HEIGHT: 43CM LENGTH: 70CM WIDTH: 54CM