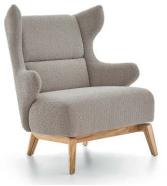

## FFE BRAZIL

ARMCHAIR CATALOG

PTMO002 -HEIGHT: 77CM LENGTH: 75CM WIDTH: 60CM

PTMO003 -HEIGHT: 81CM LENGTH: 73CM WIDTH: 84CM

PTMO004 -HEIGHT: 74CM LENGTH: 69CM WIDTH: 62CM

PTDE001 -HEIGHT: 79CM SEAT HEIGHT: 43CM LENGTH: 70CM WIDTH: 54CM