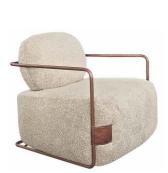

## FFE BRAZIL

ARMCHAIR CATALOG

PTMO002 -HEIGHT: 77CM LENGTH: 75CM WIDTH: 60CM

PTMO003 -HEIGHT: 81CM LENGTH: 73CM WIDTH: 84CM

PTMO004 -HEIGHT: 74CM LENGTH: 69CM WIDTH: 62CM

PTDE001 -HEIGHT: 79CM SEAT HEIGHT: 43CM LENGTH: 70CM WIDTH: 54CM