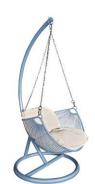

## 

HANGING ARMCHAIRS

PTSUT001 -BACK HEIGHT: 220CM SEAT HEIGHT: 51CM LENGTH: 89CM WIDTH: 83CM

PTSNL001 -REFER TO MEASUREMENTS AND DETAILS

- - - -

PTSNL002 - REFER TO MEASUREMENTS AND DETAILS

PTSNC001 -REFER TO MEASUREMENTS AND DETAILS