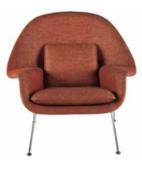

## FFE BRAZIL

ARMCHAIR CATALOG

PTMO002 -HEIGHT: 77CM LENGTH: 75CM WIDTH: 60CM

PTMO003 -HEIGHT: 81CM LENGTH: 73CM WIDTH: 84CM

PTMO004 -HEIGHT: 74CM LENGTH: 69CM WIDTH: 62CM

PTDE001 -HEIGHT: 79CM SEAT HEIGHT: 43CM LENGTH: 70CM WIDTH: 54CM