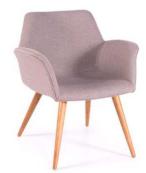

## FFE BRAZIL

ARMCHAIR CATALOG

PTMO002 -HEIGHT: 77CM LENGTH: 75CM WIDTH: 60CM

PTMO003 -HEIGHT: 81CM LENGTH: 73CM WIDTH: 84CM

PTMO004 -HEIGHT: 74CM LENGTH: 69CM WIDTH: 62CM

PTDE001 -HEIGHT: 79CM SEAT HEIGHT: 43CM LENGTH: 70CM WIDTH: 54CM