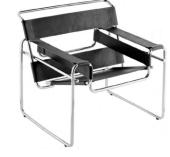

PTDE009 -REFER TO MEASUREMENTS AND DETAILS

PTDE007 -REFER TO MEASUREMENTS AND DETAILS

PTDE008 -REFER TO MEASUREMENTS AND DETAILS

PTDE010 -REFER TO MEASUREMENTS AND DETAILS

PTDE011 -HEIGHT: 70CM SEAT HEIGHT: 40CM LENGTH: 80CM WIDTH: 68CM