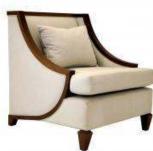

## FFE BRAZIL

ARMCHAIR CATALOG

PTMO002 -HEIGHT: 77CM LENGTH: 75CM WIDTH: 60CM

PTMO003 -HEIGHT: 81CM LENGTH: 73CM WIDTH: 84CM

PTMO004 -HEIGHT: 74CM LENGTH: 69CM WIDTH: 62CM

PTDE001 -HEIGHT: 79CM SEAT HEIGHT: 43CM LENGTH: 70CM WIDTH: 54CM