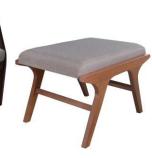

## FFE BRAZIL

ARMCHAIR CATALOG

PTMO002 -HEIGHT: 77CM LENGTH: 75CM WIDTH: 60CM

PTMO003 -HEIGHT: 81CM LENGTH: 73CM WIDTH: 84CM

PTMO004 -HEIGHT: 74CM LENGTH: 69CM WIDTH: 62CM

PTDE001 -HEIGHT: 79CM SEAT HEIGHT: 43CM LENGTH: 70CM WIDTH: 54CM