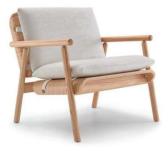

PTDE009 -REFER TO MEASUREMENTS AND DETAILS

PTDE007 -REFER TO MEASUREMENTS AND DETAILS

PTDE008 -REFER TO MEASUREMENTS AND DETAILS

PTDE010 -REFER TO MEASUREMENTS AND DETAILS

PTDE011 -HEIGHT: 70CM SEAT HEIGHT: 40CM LENGTH: 80CM WIDTH: 68CM