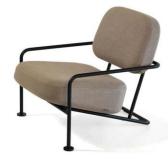

## FFE BRAZIL

ARMCHAIR CATALOG

PTMO002 -HEIGHT: 77CM LENGTH: 75CM WIDTH: 60CM

PTMO003 -HEIGHT: 81CM LENGTH: 73CM WIDTH: 84CM

PTMO004 -HEIGHT: 74CM LENGTH: 69CM WIDTH: 62CM

PTDE001 -HEIGHT: 79CM SEAT HEIGHT: 43CM LENGTH: 70CM WIDTH: 54CM