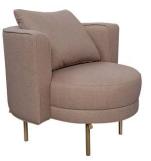

## FFE BRAZIL

ARMCHAIR CATALOG

PTMO002 -HEIGHT: 77CM LENGTH: 75CM WIDTH: 60CM

PTMO003 -HEIGHT: 81CM LENGTH: 73CM WIDTH: 84CM

PTMO004 -HEIGHT: 74CM LENGTH: 69CM WIDTH: 62CM

PTDE001 -HEIGHT: 79CM SEAT HEIGHT: 43CM LENGTH: 70CM WIDTH: 54CM