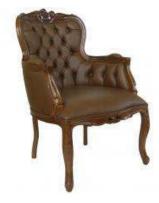

M LENGTH: 73CM WIDTH: 73CM



PTBD004 -HEIGHT: 79CM LENGTH: 60CM WIDTH: 67CM



PTBD005 -HEIGHT: 80CM LENGTH: 53CM WIDTH: 56CM



PTBD006 -HEIGHT: 79CM LENGTH: 60CM WIDTH: 67CM



PTBD007 -HEIGHT: 81CM LENGTH: 60CM WIDTH: 60CM



PTBD008 -HEIGHT: 66CM LENGTH: 71CM WIDTH: 70CM



PTBD009 -HEIGHT: 76CM LENGTH: 83CM WIDTH: 68CM



PTBD010 -HEIGHT: 72CM LENGTH: 66CM WIDTH: 76CM





HEIGHT: 83CM LENGTH: 80CM WIDTH: 75CM



HEIGHT: 40CM LENGTH: 60CM WIDTH: 60CM



PTBD015 -HEIGHT: 87CM LENGTH: 74CM WIDTH: 82CM



PTBD019 -HEIGHT: 110CM LENGTH: 67CM WIDTH: 100CM









PTAT001 -REFER TO MEASUREMENTS AND DETAILS



PTAT005 -REFER TO MEASUREMENTS AND DETAILS



PTAT009 -REFER TO MEASUREMENTS AND DETAILS



PTAT013 -REFER TO MEASUREMENTS AND DETAILS



PTAT006 -REFER TO MEASUREMENTS AND DETAILS



PTAT010 -REFER TO MEASUREMENTS AND DETAILS



PTAT014 -REFER TO MEASUREMENTS AND DETAILS



PTAT003 -REFER TO MEASUREMENTS AND DETAILS



PTAT007 -REFER TO MEASUREMENTS AND DETAILS



PTAT011 -REFER TO MEASUREMENTS AND DETAILS



PTAT015 -REFER TO MEASUREMENTS AND DETAILS



PTAT004 -REFER TO MEASUREMENTS AND DETAILS



PTAT008 -REFER TO MEASUREMENTS AND DETAILS



PTAT012 -REFER TO MEASUREMENTS AND DETAILS



PTAT016 -REFER TO MEASUREMENTS AND DETAILS







PTAT017 -REFER TO MEASUREMENTS AND DETAILS



PTAT018 -BACK HEIGHT: 70CM SEAT HEIGHT: 46CM LENGTH: 61CM WIDTH: 64,5CM



PTAT019 - REFER TO MEASUREMENTS AND DETAILS



PTAT020 -REFER TO MEASUREMENTS AND DETAILS



PTAT022 -REFER TO MEASUREMENTS AND DETAILS



PTAT023 -REFER TO MEASUREMENTS AND DETAILS



PTAT024 - REFER TO MEASUREME