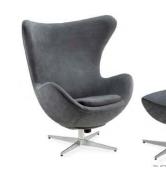

D DETAILS



PTNC041 -REFER TO MEASUREMENTS AND DETAILS





PTNC042 - REFER TO MEASUREMENTS AND DETAILS



PTDR001 - POLTRONA 74X72X73CM



PTDR002 -70X70X65CM







PTBD001 -HEIGHT: 89CM LENGTH: 55CM WIDTH: 57CM



PTBD002 -HEIGHT: 88CM LENGTH: 73CM WIDTH: 73CM



PTBD003 -HEIGHT: 88CM LENGTH: 73CM WIDTH: 73CM



PTBD004 -HEIGHT: 79CM LENGTH: 60CM WIDTH: 67CM



PTBD005 -HEIGHT: 80CM LENGTH: 53CM WIDTH: 56CM



PTBD006 -HEIGHT: 79CM LENGTH: 60CM WIDTH: 67CM



PTBD007 -HEIGHT: 81CM LENGTH: 60CM WIDTH: 60CM



PTBD008 -HEIGHT: 66CM LENGTH: 71CM WIDTH: 70CM



PTBD009 -HEIGHT: 76CM LENGTH: 83CM WIDTH: 68CM



PTBD010 -HEIGHT: 72CM LENGTH: 66CM WIDTH: 76CM





HEIGHT: 83CM LENGTH: 80CM WIDTH: 75CM



HEIGHT: 40CM LENGTH: 60CM WIDTH: 60CM



PTBD015 -HEIGHT: 87CM LENGTH: 74CM WIDTH: 82CM



PTBD019 -HEIGHT: 110CM LENGTH: 67CM WIDTH: 100CM









PTAT001 -REFER TO MEASUREMENTS AND DETAILS



PTAT005 -REFER TO MEASUREMENTS AND DETAILS



PTAT009 -REFER TO MEASUREMENTS AND DETAILS



PTAT013 -REFER TO MEASUREMENTS AND DETAILS



PTAT006 -REFER TO MEASUREMENTS AND DETAILS



PTAT010 -REFER TO MEASUREMENTS AND DETAILS



PTAT014 -REFER TO MEASUREMENTS AND DETAILS



PTAT003 -REFER TO MEASUREMENTS AND DETAILS



PTAT007 -REFER TO MEASUREMENTS AND DETAILS



PTAT011 -REFER TO MEASUREMENTS AND DETAILS



PTAT015 -REFER TO MEASUREMENTS AND DETAILS



PTAT004 -REFER TO MEASUREMENTS AND DETAILS



PTAT008 -REFER TO MEASUREMENTS AND DETAILS



PTAT012 -REFER TO MEASUREMENTS AND DETAILS



PTAT016 -REFER TO MEASUREMENTS AND DETAILS







PTAT017 -REFER TO MEASUREMENTS AND DETAILS