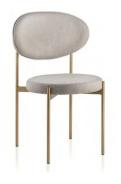

## PTBNC001 -

Colors: Black – White Seat made of laminated structure with injected foam, upholstered in PU, and aluminum base.Swivel armchair.