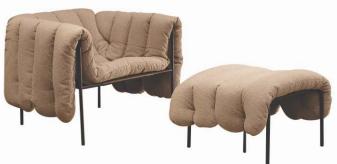

## FFE BRAZIL

ARMCHAIR CATALOG

PTMO002 -HEIGHT: 77CM LENGTH: 75CM WIDTH: 60CM

PTMO003 -HEIGHT: 81CM LENGTH: 73CM WIDTH: 84CM

PTMO004 -HEIGHT: 74CM LENGTH: 69CM WIDTH: 62CM

PTDE001 -HEIGHT: 79CM SEAT HEIGHT: 43CM LENGTH: 70CM WIDTH: 54CM