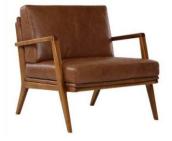

## FFE BRAZIL

ARMCHAIR CATALOG

PTMO002 -HEIGHT: 77CM LENGTH: 75CM WIDTH: 60CM

PTMO003 -HEIGHT: 81CM LENGTH: 73CM WIDTH: 84CM

PTMO004 -HEIGHT: 74CM LENGTH: 69CM WIDTH: 62CM

PTDE001 -HEIGHT: 79CM SEAT HEIGHT: 43CM LENGTH: 70CM WIDTH: 54CM