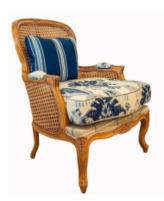

TH: 76CM





HEIGHT: 83CM LENGTH: 80CM WIDTH: 75CM



HEIGHT: 40CM LENGTH: 60CM WIDTH: 60CM



PTBD015 -HEIGHT: 87CM LENGTH: 74CM WIDTH: 82CM



PTBD019 -HEIGHT: 110CM LENGTH: 67CM WIDTH: 100CM









PTAT001 -REFER TO MEASUREMENTS AND DETAILS



PTAT005 -REFER TO MEASUREMENTS AND DETAILS



PTAT009 -REFER TO MEASUREMENTS AND DETAILS



PTAT013 -REFER TO MEASUREMENTS AND DETAILS



PTAT006 -REFER TO MEASUREMENTS AND DETAILS



PTAT010 -REFER TO MEASUREMENTS AND DETAILS



PTAT014 -REFER TO MEASUREMENTS AND DETAILS



PTAT003 -REFER TO MEASUREMENTS AND DETAILS



PTAT007 -REFER TO MEASUREMENTS AND DETAILS



PTAT011 -REFER TO MEASUREMENTS AND DETAILS



PTAT015 -REFER TO MEASUREMENTS AND DETAILS



PTAT004 -REFER TO MEASUREMENTS AND DETAILS



PTAT008 -REFER TO MEASUREMENTS AND DETAILS



PTAT012 -REFER TO MEASUREMENTS AND DETAILS



PTAT016 -REFER TO MEASUREMENTS AND DETAILS







PTAT017 -REFER TO MEASUREMENTS AND DETAILS



PTAT018 -BACK HEIGHT: 70CM SEAT HEIGHT: 46CM LENGTH: 61CM WIDTH: 64,5CM



PTAT019 - REFER TO MEASUREMENTS AND DETAILS



PTAT020 -REFER TO MEASUREMENTS AND DETAILS



PTAT022 -REFER TO MEASUREMENTS AND DETAILS



PTAT023 -REFER TO MEASUREMENTS AND DETAILS



PTAT024 - REFER TO MEASUREMENTS AND DETAILS



PTAT025 - REFER TO MEASUREMENTS AND DETAILS



PTAT026 - REFER TO MEASUREMENTS AND DETAILS



PTAT027 -REFER TO MEASUREMENTS AND DETAILS



PTAT028 -BACK HEIGHT: 80CM SEAT HEIGHT: 45CM LENGTH: 80CM WIDTH: 85CM



PTAT032 -BACK HEIGHT: 74CM SEAT HEIGHT: 40CM LENGTH: 94CM WIDTH: 71CM



PTAT029 -REFER TO MEASUREMENTS AND DETAILS



PTAT030 -REFER TO