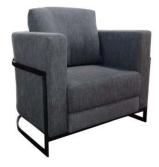

## FFE BRAZIL

ARMCHAIR CATALOG

PTMO002 -HEIGHT: 77CM LENGTH: 75CM WIDTH: 60CM

PTMO003 -HEIGHT: 81CM LENGTH: 73CM WIDTH: 84CM

PTMO004 -HEIGHT: 74CM LENGTH: 69CM WIDTH: 62CM

PTDE001 -HEIGHT: 79CM SEAT HEIGHT: 43CM LENGTH: 70CM WIDTH: 54CM