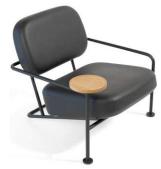

## FFE BRAZIL

ARMCHAIR CATALOG

PTMO002 -HEIGHT: 77CM LENGTH: 75CM WIDTH: 60CM

PTMO003 -HEIGHT: 81CM LENGTH: 73CM WIDTH: 84CM

PTMO004 -HEIGHT: 74CM LENGTH: 69CM WIDTH: 62CM

PTDE001 -HEIGHT: 79CM SEAT HEIGHT: 43CM LENGTH: 70CM WIDTH: 54CM