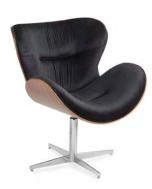

## FFE BRAZIL

ARMCHAIR CATALOG

PTMO002 -HEIGHT: 77CM LENGTH: 75CM WIDTH: 60CM

PTMO003 -HEIGHT: 81CM LENGTH: 73CM WIDTH: 84CM

PTMO004 -HEIGHT: 74CM LENGTH: 69CM WIDTH: 62CM

PTDE001 -HEIGHT: 79CM SEAT HEIGHT: 43CM LENGTH: 70CM WIDTH: 54CM