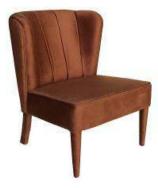

## FFE BRAZIL

ARMCHAIR CATALOG

PTMO002 -HEIGHT: 77CM LENGTH: 75CM WIDTH: 60CM

PTMO003 -HEIGHT: 81CM LENGTH: 73CM WIDTH: 84CM

PTMO004 -HEIGHT: 74CM LENGTH: 69CM WIDTH: 62CM

PTDE001 -HEIGHT: 79CM SEAT HEIGHT: 43CM LENGTH: 70CM WIDTH: 54CM