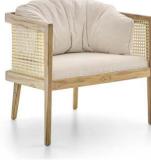

## FFE BRAZIL

ARMCHAIR CATALOG

PTMO002 -HEIGHT: 77CM LENGTH: 75CM WIDTH: 60CM

PTMO003 -HEIGHT: 81CM LENGTH: 73CM WIDTH: 84CM

PTMO004 -HEIGHT: 74CM LENGTH: 69CM WIDTH: 62CM

PTDE001 -HEIGHT: 79CM SEAT HEIGHT: 43CM LENGTH: 70CM WIDTH: 54CM