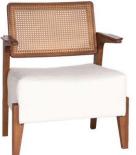

PTDE009 -REFER TO MEASUREMENTS AND DETAILS

PTDE007 -REFER TO MEASUREMENTS AND DETAILS

PTDE008 -REFER TO MEASUREMENTS AND DETAILS

PTDE010 -REFER TO MEASUREMENTS AND DETAILS

PTDE011 -HEIGHT: 70CM SEAT HEIGHT: 40CM LENGTH: 80CM WIDTH: 68CM