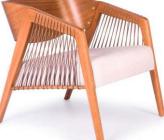

## FFE BRAZIL

ARMCHAIR CATALOG

PTMO002 -HEIGHT: 77CM LENGTH: 75CM WIDTH: 60CM

PTMO003 -HEIGHT: 81CM LENGTH: 73CM WIDTH: 84CM

PTMO004 -HEIGHT: 74CM LENGTH: 69CM WIDTH: 62CM

PTDE001 -HEIGHT: 79CM SEAT HEIGHT: 43CM LENGTH: 70CM WIDTH: 54CM