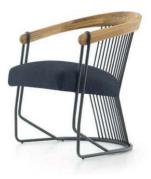

## FFE BRAZIL

ARMCHAIR CATALOG

PTMO002 -HEIGHT: 77CM LENGTH: 75CM WIDTH: 60CM

PTMO003 -HEIGHT: 81CM LENGTH: 73CM WIDTH: 84CM

PTMO004 -HEIGHT: 74CM LENGTH: 69CM WIDTH: 62CM

PTDE001 -HEIGHT: 79CM SEAT HEIGHT: 43CM LENGTH: 70CM WIDTH: 54CM