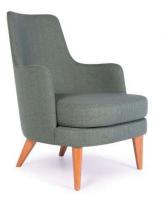

## FFE BRAZIL

ARMCHAIR CATALOG

PTMO002 -HEIGHT: 77CM LENGTH: 75CM WIDTH: 60CM

PTMO003 -HEIGHT: 81CM LENGTH: 73CM WIDTH: 84CM

PTMO004 -HEIGHT: 74CM LENGTH: 69CM WIDTH: 62CM

PTDE001 -HEIGHT: 79CM SEAT HEIGHT: 43CM LENGTH: 70CM WIDTH: 54CM