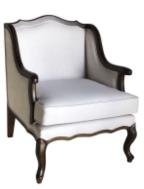

GHT: 80CM LENGTH: 53CM WIDTH: 56CM



PTBD006 -HEIGHT: 79CM LENGTH: 60CM WIDTH: 67CM



PTBD007 -HEIGHT: 81CM LENGTH: 60CM WIDTH: 60CM



PTBD008 -HEIGHT: 66CM LENGTH: 71CM WIDTH: 70CM



PTBD009 -HEIGHT: 76CM LENGTH: 83CM WIDTH: 68CM



PTBD010 -HEIGHT: 72CM LENGTH: 66CM WIDTH: 76CM





HEIGHT: 83CM LENGTH: 80CM WIDTH: 75CM



HEIGHT: 40CM LENGTH: 60CM WIDTH: 60CM



PTBD015 -HEIGHT: 87CM LENGTH: 74CM WIDTH: 82CM



PTBD019 -HEIGHT: 110CM LENGTH: 67CM WIDTH: 100CM









PTAT001 -REFER TO MEASUREMENTS AND DETAILS



PTAT005 -REFER TO MEASUREMENTS AND DETAILS



PTAT009 -REFER TO MEASUREMENTS AND DETAILS



PTAT013 -REFER TO MEASUREMENTS AND DETAILS



PTAT006 -REFER TO MEASUREMENTS AND DETAILS



PTAT010 -REFER TO MEASUREMENTS AND DETAILS



PTAT014 -REFER TO MEASUREMENTS AND DETAILS



PTAT003 -REFER TO MEASUREMENTS AND DETAILS



PTAT007 -REFER TO MEASUREMENTS AND DETAILS



PTAT011 -REFER TO MEASUREMENTS AND DETAILS



PTAT015 -REFER TO MEASUREMENTS AND DETAILS



PTAT004 -REFER TO MEASUREMENTS AND DETAILS



PTAT008 -REFER TO MEASUREMENTS AND DETAILS



PTAT012 -REFER TO MEASUREMENTS AND DETAILS



PTAT016 -REFER TO MEASUREMENTS AND DETAILS







PTAT017 -REFER TO MEASUREMENTS AND DETAILS



PTAT018 -BACK HEIGHT: 70CM SEAT HEIGHT: 46CM LENGTH: 61CM WIDTH: 64,5CM



PTAT019 - REFER TO MEASUREMENTS AND DETAILS



PTAT020 -REFER TO MEASUREMENTS AND DETAILS



PTAT022 -REFER TO MEASUREMENTS AND DETAILS



PTAT023 -REFER TO MEASUREMENTS AND DETAILS



PTAT024 - REFER TO MEASUREMENTS AND DETAILS



PTAT025 - REFER TO MEASUREMENTS AND DETAILS



PTAT026 - REFER TO MEASURE