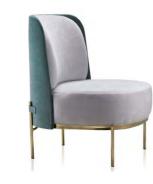

## FFE BRAZIL

ARMCHAIR CATALOG

PTMO002 -HEIGHT: 77CM LENGTH: 75CM WIDTH: 60CM

PTMO003 -HEIGHT: 81CM LENGTH: 73CM WIDTH: 84CM

PTMO004 -HEIGHT: 74CM LENGTH: 69CM WIDTH: 62CM

PTDE001 -HEIGHT: 79CM SEAT HEIGHT: 43CM LENGTH: 70CM WIDTH: 54CM