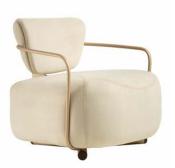

## FFE BRAZIL

ARMCHAIR CATALOG

PTMO002 -HEIGHT: 77CM LENGTH: 75CM WIDTH: 60CM

PTMO003 -HEIGHT: 81CM LENGTH: 73CM WIDTH: 84CM

PTMO004 -HEIGHT: 74CM LENGTH: 69CM WIDTH: 62CM

PTDE001 -HEIGHT: 79CM SEAT HEIGHT: 43CM LENGTH: 70CM WIDTH: 54CM