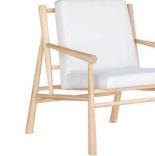

80CM WIDTH: 80CM



PTGL015 -

BACK HEIGHT: 80CM ARM HEIGHT: 56CM SEAT HEIGHT: 45CM LENGTH: 78CM WIDTH: 86CM





PTGL011 -BACK HEIGHT: 76CM ARM HEIGHT: 62CM SEAT HEIGHT: 44CM LENGTH: 82CM WIDTH: 76CM







PTGL017 -BACK HEIGHT: 75CM ARM HEIGHT: 62CM SEAT HEIGHT: 42CM LENGTH: 81CM WIDTH: 100CM

PTGL020 -

BACK HEIGHT: 105CM ARM HEIGHT: 56CM SEAT HEIGHT: 43CM LENGTH: 85CM WIDTH: 80CM PTGL018 -BACK HEIGHT: 80CM ARM HEIGHT: 65CM SEAT HEIGHT: 44CM LENGTH: 85CM WIDTH: 100CM

PUFE

HEIGHT: 41CM LENGTH: 55CM WIDTH: 41CM



## PTGL019 -

BACK HEIGHT: 73CM ARM HEIGHT: 61CM SEAT HEIGHT: 43CM LENGTH: 85CM WIDTH: 80CM



PTGL021 BACK HEIGHT: 105CM ARM HEIGHT: 56CM SEAT HEIGHT: 43CM LENGTH: 85CM WIDTH: 80CM PUFE HEIGHT: 41CM LENGTH: 55CM WIDTH: 61CM



PTSR001 -HEIGHT: 92CM LENGTH: 87CM WIDTH: 84CM



PTSR002 -HEIGHT: 92CM LENGTH: 87CM WIDTH: 84CM



PTSR003 -HEIGHT: 69CM LENGTH: 69CM WIDTH: 73CM



PTSR004 -HEIGHT: 86,7CM LENGTH: 62,5CM WIDTH: 68CM





PTSR005 -HEIGHT: 83CM LENGTH: 61CM WIDTH: 70CM





PTUT001 -BACK HEIGHT: 76,8CM SEAT HEIGHT: 46CM LENGTH: 61CM WIDTH: 65,5CM



PTUT002 -BACK HEIGHT: 79CM SEAT HEIGHT: 43CM LENGTH: 66CM WIDTH: 62CM



PTUT003 -BACK HEIGHT: 79CM SEAT HEIGHT: 43CM LENGTH: 66CM WIDTH: 62CM



PTUT004 -



PTUT005 -BACK HEIGHT: 80CM SEAT HEIGHT: 45CM LENGTH: 86CM WIDTH: 90CM



PTUT009 -BACK HEIGHT: 82CM SEAT HEIGHT: 48CM LENGTH: 65,3CM WIDTH: 62,7CM



PTUT013 -BACK HEIGHT: 82,5CM SEAT HEIGHT: 42CM LENGTH: 80CM WIDTH: 77,5CM



PTUT006 -SEAT HEIGHT: 77CM LENGTH: 85CM WIDTH: 80CM



PTUT010 -BACK HEIGHT: 86CM SEAT HEIGHT: 46CM LENGTH: 83CM WIDTH: 92CM