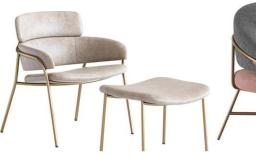

## FFE BRAZIL

ARMCHAIR CATALOG

PTMO002 -HEIGHT: 77CM LENGTH: 75CM WIDTH: 60CM

PTMO003 -HEIGHT: 81CM LENGTH: 73CM WIDTH: 84CM

PTMO004 -HEIGHT: 74CM LENGTH: 69CM WIDTH: 62CM

PTDE001 -HEIGHT: 79CM SEAT HEIGHT: 43CM LENGTH: 70CM WIDTH: 54CM