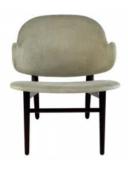

PTGL001 -

BACK HEIGHT: 79CM ARM HEIGHT: 45CM SEAT HEIGHT: 45CM LENGTH: 71CM WIDTH: 70CM

PTGL002 -BACK HEIGHT: 72CM ARM HEIGHT: 68CM SEAT HEIGHT: 42CM LENGTH: 63CM WIDTH: 70CM

PTGL003 -

BACK HEIGHT: 74CM ARM HEIGHT: 56CM SEAT HEIGHT: 56M LENGTH: 80CM WIDTH: 83CM