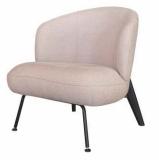

## FFE BRAZIL

ARMCHAIR CATALOG

PTMO002 -HEIGHT: 77CM LENGTH: 75CM WIDTH: 60CM

PTMO003 -HEIGHT: 81CM LENGTH: 73CM WIDTH: 84CM

PTMO004 -HEIGHT: 74CM LENGTH: 69CM WIDTH: 62CM

PTDE001 -HEIGHT: 79CM SEAT HEIGHT: 43CM LENGTH: 70CM WIDTH: 54CM