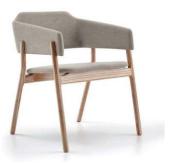

## FFE BRAZIL

ARMCHAIR CATALOG

PTMO002 -HEIGHT: 77CM LENGTH: 75CM WIDTH: 60CM

PTMO003 -HEIGHT: 81CM LENGTH: 73CM WIDTH: 84CM

PTMO004 -HEIGHT: 74CM LENGTH: 69CM WIDTH: 62CM

PTDE001 -HEIGHT: 79CM SEAT HEIGHT: 43CM LENGTH: 70CM WIDTH: 54CM