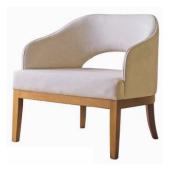

## FFE BRAZIL

ARMCHAIR CATALOG

PTMO002 -HEIGHT: 77CM LENGTH: 75CM WIDTH: 60CM

PTMO003 -HEIGHT: 81CM LENGTH: 73CM WIDTH: 84CM

PTMO004 -HEIGHT: 74CM LENGTH: 69CM WIDTH: 62CM

PTDE001 -HEIGHT: 79CM SEAT HEIGHT: 43CM LENGTH: 70CM WIDTH: 54CM