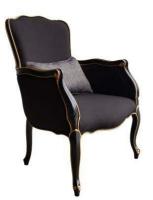

## FFE BRAZIL

ARMCHAIR CATALOG

PTMO002 -HEIGHT: 77CM LENGTH: 75CM WIDTH: 60CM

PTMO003 -HEIGHT: 81CM LENGTH: 73CM WIDTH: 84CM

PTMO004 -HEIGHT: 74CM LENGTH: 69CM WIDTH: 62CM

PTDE001 -HEIGHT: 79CM SEAT HEIGHT: 43CM LENGTH: 70CM WIDTH: 54CM