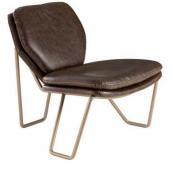

## FFE BRAZIL

ARMCHAIR CATALOG

PTMO002 -HEIGHT: 77CM LENGTH: 75CM WIDTH: 60CM

PTMO003 -HEIGHT: 81CM LENGTH: 73CM WIDTH: 84CM

PTMO004 -HEIGHT: 74CM LENGTH: 69CM WIDTH: 62CM

PTDE001 -HEIGHT: 79CM SEAT HEIGHT: 43CM LENGTH: 70CM WIDTH: 54CM