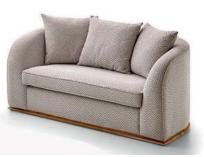

PTDE009 -REFER TO MEASUREMENTS AND DETAILS

PTDE007 -REFER TO MEASUREMENTS AND DETAILS

PTDE008 -REFER TO MEASUREMENTS AND DETAILS

PTDE010 -REFER TO MEASUREMENTS AND DETAILS

PTDE011 -HEIGHT: 70CM SEAT HEIGHT: 40CM LENGTH: 80CM WIDTH: 68CM