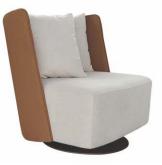

## FFE BRAZIL

ARMCHAIR CATALOG

PTMO002 -HEIGHT: 77CM LENGTH: 75CM WIDTH: 60CM

PTMO003 -HEIGHT: 81CM LENGTH: 73CM WIDTH: 84CM

PTMO004 -HEIGHT: 74CM LENGTH: 69CM WIDTH: 62CM

PTDE001 -HEIGHT: 79CM SEAT HEIGHT: 43CM LENGTH: 70CM WIDTH: 54CM