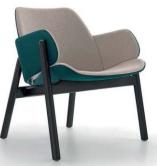

PTSF001 -HEIGHT: 79CM SEAT HEIGHT: 43CM LENGTH: 70CM WIDTH: 54CM

PTSF002 -HEIGHT: 79CM SEAT HEIGHT: 43CM ARM HEIGHT: 59CM LENGTH: 76CM WIDTH: 63CM

PTSF003 -HEIGHT: 86CM SEAT HEIGHT: 46CM ARM HEIGHT: 65CM LENGTH: 57CM WIDTH: 54CM