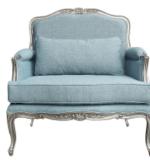

## FFE BRAZIL

ARMCHAIR CATALOG

PTMO002 -HEIGHT: 77CM LENGTH: 75CM WIDTH: 60CM

PTMO003 -HEIGHT: 81CM LENGTH: 73CM WIDTH: 84CM

PTMO004 -HEIGHT: 74CM LENGTH: 69CM WIDTH: 62CM

PTDE001 -HEIGHT: 79CM SEAT HEIGHT: 43CM LENGTH: 70CM WIDTH: 54CM