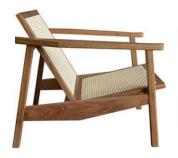

## FFE BRAZIL

ARMCHAIR CATALOG

PTMO002 -HEIGHT: 77CM LENGTH: 75CM WIDTH: 60CM

PTMO003 -HEIGHT: 81CM LENGTH: 73CM WIDTH: 84CM

PTMO004 -HEIGHT: 74CM LENGTH: 69CM WIDTH: 62CM

PTDE001 -HEIGHT: 79CM SEAT HEIGHT: 43CM LENGTH: 70CM WIDTH: 54CM