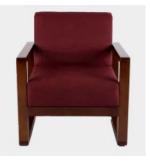

## FFE BRAZIL

ARMCHAIR CATALOG

PTMO002 -HEIGHT: 77CM LENGTH: 75CM WIDTH: 60CM

PTMO003 -HEIGHT: 81CM LENGTH: 73CM WIDTH: 84CM

PTMO004 -HEIGHT: 74CM LENGTH: 69CM WIDTH: 62CM

PTDE001 -HEIGHT: 79CM SEAT HEIGHT: 43CM LENGTH: 70CM WIDTH: 54CM