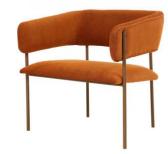

PTGL001 -

BACK HEIGHT: 79CM ARM HEIGHT: 45CM SEAT HEIGHT: 45CM LENGTH: 71CM WIDTH: 70CM

PTGL002 -BACK HEIGHT: 72CM ARM HEIGHT: 68CM SEAT HEIGHT: 42CM LENGTH: 63CM WIDTH: 70CM

PTGL003 -

BACK HEIGHT: 74CM ARM HEIGHT: 56CM SEAT HEIGHT: 56M LENGTH: 80CM WIDTH: 83CM