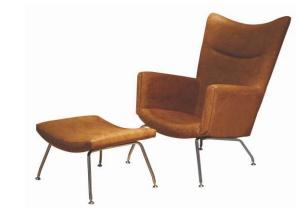

## FFE BRAZIL

ARMCHAIR CATALOG

PTMO002 -HEIGHT: 77CM LENGTH: 75CM WIDTH: 60CM

PTMO003 -HEIGHT: 81CM LENGTH: 73CM WIDTH: 84CM

PTMO004 -HEIGHT: 74CM LENGTH: 69CM WIDTH: 62CM

PTDE001 -HEIGHT: 79CM SEAT HEIGHT: 43CM LENGTH: 70CM WIDTH: 54CM